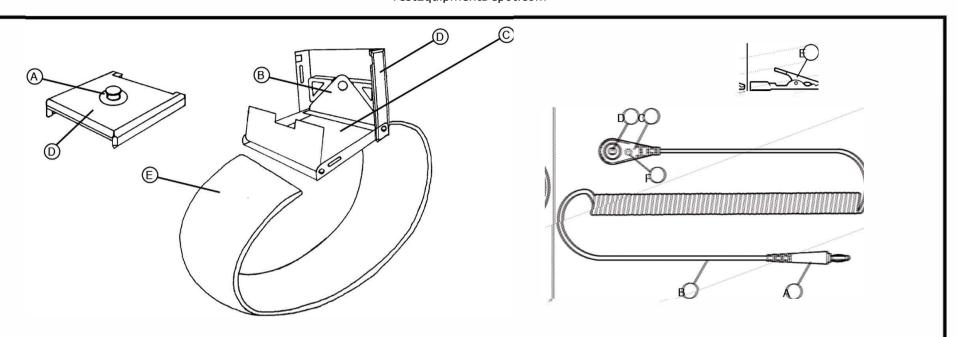

## **WRIST STRAP:**

- A. 4mm stud, to fit 4mm spring loaded medical snap socket.
- B. Easy to open plastic clasp secures elastic material in place, and allows the user to easily adjust the wrist band size. Maintains electrical continuity even when open.
- C. Non-allergenic stainless steel base plate, provides excellent skin contact, for superior grounding.
- D. Insulating cap, thermoplastic.
- E. Soft elastic band.

## **GROUND CORD:**

- A. Barrel type banana plug. Fits industry standard banana jack .166 in. (4.22mm).
- B. Metallized, high flex tinsel, black jacket.
- C. One megohm, 1/4 watt, series resistor, molded within snap assembly, limits current for operator safety.
- D. Spring loaded 4mm snap socket.
- E. Alligator clip included in kit only. It is available separately as item 09700.
- F. Date coded with date of manufacture.