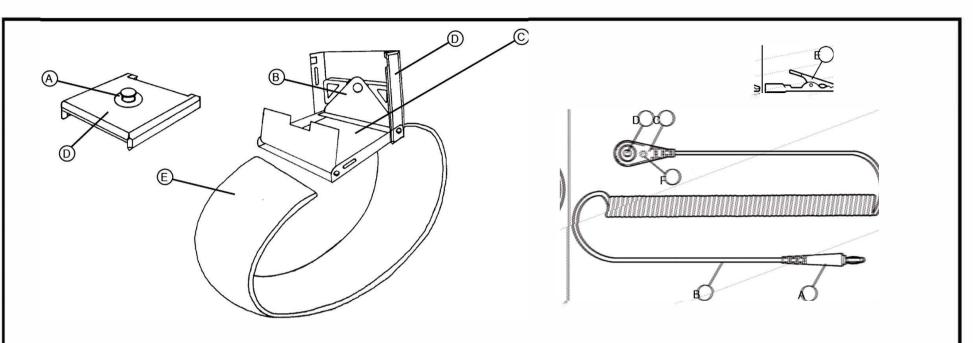

## WRIST STRAP:

A. 4mm stud, to fit 4mm spring loaded medical snap socket.

DESCRIPTION

Band Only

Cord Only, 6'

Cord Only, 10'

- B. Easy to open plastic clasp secures elastic material in place, and allows the user to easily adjust the wrist band size. Maintains electrical continuity even when open.
- C. Non-allergenic stainless steel base plate, provides excellent skin contact, for superior grounding.

Band with 6' Coil Cord and Alligator Clip

D. Insulating cap, thermoplastic.

ITEM

09035

09037

09039 09040

E. Soft elastic band.

## GROUND CORD:

- A. Barrel type banana plug. Fits industry standard banana jack .166 in. (4.22mm).
- B. Metallized, high flex tinsel, black jacket.
- C. One megohm, 1/4 watt, series resistor, molded within snap assembly, limits current for operator safety.
- D. Spring loaded 4mm snap socket.
- E. Alligator clip included in kit only. It is available separately as item 09700.
- F. Date coded with date of manufacture.