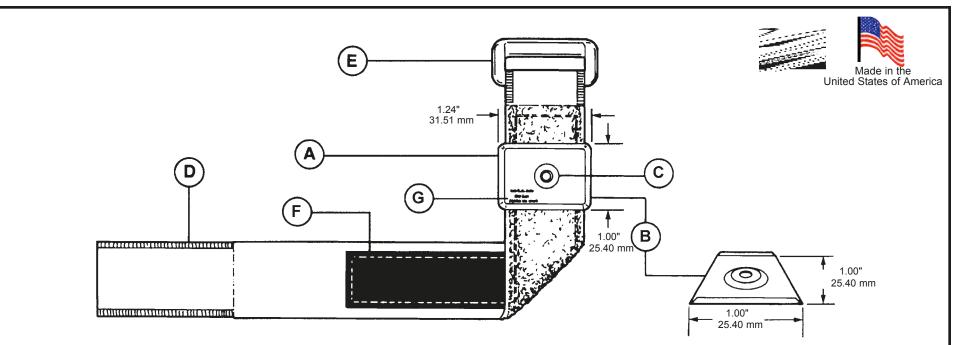

## TestEquipmentDepot.com

- A. Cap ABS plastic, black
- B. 300 Series stainless steel back plate is .021" thick. Provides 1.0 sq. in. of skin contact surface.
- C. 4mm snap stud machined from 300 series stainless steel. Fits to 4mm spring loaded medical type socket. Coil cord disengages from snap with 1-5 lbs. of perpendicular force. Durable, providing long life well beyond that of sheet metal snaps.
- D. Nylon, hook fastener is royal blue, 25mm (1.0") wide. 25mm (1.0") nylon royal blue loop fastener material. Functional band circumference 6.50" min. and 10.75" max. assumes all but .50" of hook material is trimmed off to avoid overlapping. No exposed conductive surfaces when worn.
- E. Return loop for quick and easy adjustment.
- F. Sewn in non-reactive, anti-microbial, anti-bacterial medical grade conductive strip common with stainless plate adds 4 sq. in. of skin surface area contact.
- G. Desco, Item # and Made in USA are molded into cap.