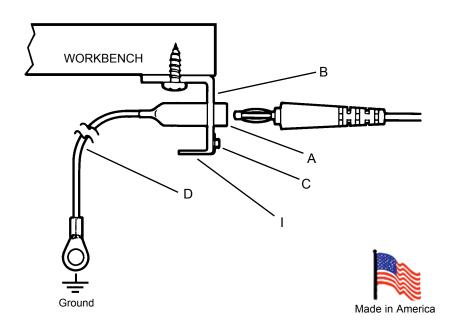

- A. Dual banana jacks for grounding two wrist straps (.162" .164" ± .002" ID).
- B. Black anodized aluminum angle bracket frame, mounts underneath worksurface.
- C. Dual .155" (4mm) studs for "parking" wrist strap ground cords when not in use.
- D. 10' ground wire. Insulator: PVC, yellow striped green, .100" OD. Conductor: 105 strands each. Approximately 22 gauge with a #10 (.200" ID) ring terminal.
- E. Slotted bracket allows easy installation for screws with a maximum diameter of .175" (4.4mm).
- F. Grounding symbol markings on each banana jack.
- G. Extra #10 (.200" ID) ring terminal for custom installation.
- H. Vinyl boot insulates electrical circuits.
- I. Wrist Strap parking station.