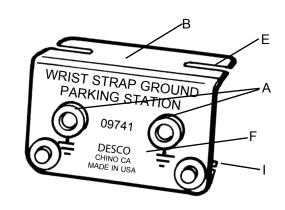

- A. Dual banana jacks for grounding two wrist straps (.162" .164" ± .002" ID).
- B. Black anodized aluminum angle bracket frame, mounts underneath worksurface.
- C. Dual .155" (4mm) studs for "parking" wrist strap ground cords when not in use.
- D. 10' ground wire. Insulator: PVC, yellow striped green, .100" OD. Conductor: 105 strands each. Approximately 22 gauge with a #10 (.200" ID) ring terminal.
- E. Slotted bracket allows easy installation for screws with a maximum diameter of .175" (4.4mm).
- F. Grounding symbol markings on each banana jack.
- G. Extra #10 (.200" ID) ring terminal for custom installation.
- H. Vinyl boot insulates electrical circuits.
- I. Wrist Strap parking station.