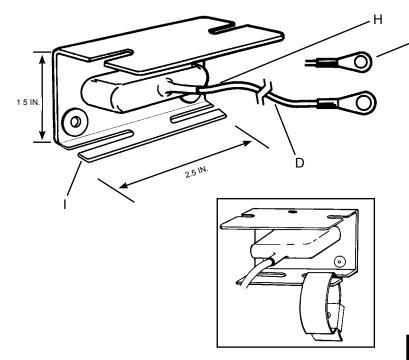

- A. Dual banana jacks for grounding two wrist straps (.162" .164" ± .002" ID).
- B. Black anodized aluminum angle bracket frame, mounts underneath worksurface.
- C. Dual .155" (4mm) studs for "parking" wrist strap ground cords when not in use.
- D. 10' ground wire. Insulator: PVC, yellow striped green, .100" OD. Conductor: 105 strands each. Approximately 22 gauge with a #10 (.200" ID) ring terminal.
- E. Slotted bracket allows easy installation for screws with a maximum diameter of .175" (4.4mm).
- F. Grounding symbol markings on each banana jack.
- G. Extra #10 (.200" ID) ring terminal for custom installation.
- H. Vinyl boot insulates electrical circuits.
- I. Wrist Strap parking station.