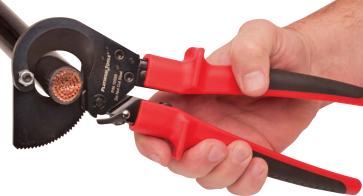

## This compact ratcheted cutter

is designed for simple one hand operation. It works well in tight spaces and tackles cutting larger cables with ease. Cuts stranded, flexible copper and aluminum cable up to 500 MCM (240mm²). It features precision ground fixed and moving cutting blades for improved performance.

- Cuts up to 500 MCM copper and aluminum cables with one hand
- Ergonomic, non-slip comfort grip handles
- Locking latch for safe, easy storage
- Quick blade release system in any position
- Cutting blades manufactured from high carbon tool steel
- Heat treated blades for added durability and extended life
- Rust resistant black oxide finish