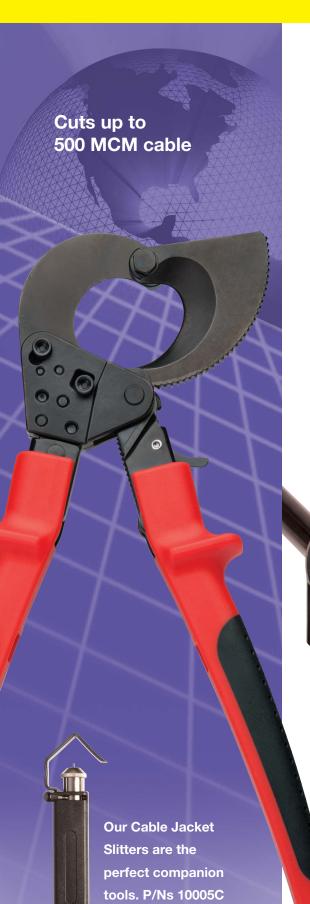

## **500 MCM Cable Cutter**

and 10007C

## This compact ratcheted cutter

is designed for simple one hand operation. It works well in tight spaces and tackles cutting larger cables with ease. Cuts stranded, flexible copper and aluminum cable up to 500 MCM (240mm²). It features precision ground fixed and moving cutting blades for improved performance.

- Cuts up to 500 MCM copper and aluminum cables with one hand
- Ergonomic, non-slip comfort grip handles
- Locking latch for safe, easy storage
- Quick blade release system in any position
- Cutting blades manufactured from high carbon tool steel
- Heat treated blades for added durability and extended life
- Rust resistant black oxide finish

## **Technical Data**

Length: 11" (280mm)Weight: 26oz (726g)