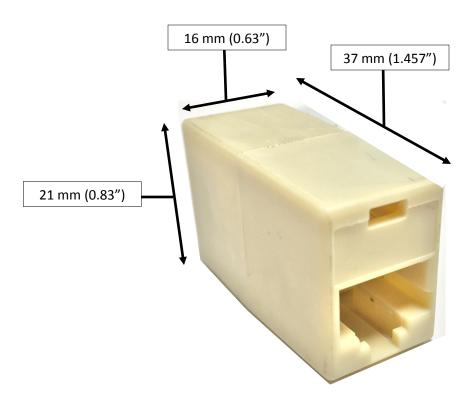

## In-Line Coupler, Cat5e,

#### **KEY FEATURES:**

- Use to connect two RJ45 patch cables to make a longer patch cable
- Splice two RJ45 connectors together
- When a cable is too short, an in-line coupler can be a solution, either temporary or permanent
- Smooth housing to prevent snagging when being pulled

#### SPECIFICATIONS:

- RJ45 type
- Cat5e rated
- T568
- Female to female straight through design
- Weight: 3.6 grams per coupler
- Color: Light Almond