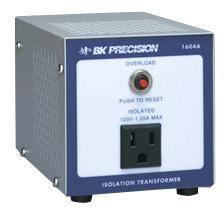

## **Single Output Isolation Transformer Model 1604A**

The 1604A (single output) isolation transformer provides the necessary safety factor for servicing any transformerless AC powered equipment.

| Specifications           | 1604A                                   |
|--------------------------|-----------------------------------------|
| Isolation                | leakage less than 0.1 mA                |
| Output Voltage (typical) | 117-129 V nominal (120 V input)         |
| Output Current           | 1.25 A continuous<br>(2 A intermittent) |
| Power Requirements       | 120 VAC, 60 Hz, 175 W                   |
| Operating Temperature    | 32 to 104 °F (0 to +40 °C)              |
| Dimensions (HxWxD)       | 4" x 4" x 5.5" (100 x 100 x 140 mm)     |
| Weight                   | 6 lbs (2.7 kg)                          |
| One-Year Warranty        |                                         |
| Included Accessories     | Instruction manual & power cord         |

## **Features & Benefits**

Leakage: less than 0.1 mA

Output Voltage: 117 to 129 V (120 V input)

Output Current: 1.25 A continuous

Test Equipment Depot - 800.517.8431 - 99 Washington Street Melrose, MA 02176