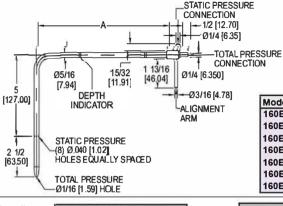

## **ELLIPSOIDAL TIP PITOT TUBE**

Designed to Meet ISO Standard 3966

| ON .    |                  |
|---------|------------------|
| Model   | Dim A            |
| 160E-00 | 7-7/8 [200 03]   |
| 160E-01 | 11-7/8 [301.63]  |
| 160E-02 | 18-7/8 [479.43]  |
| 160E-03 | 31-1/2 [800.10]  |
| 160E-04 | 39-1/2 [1003.30] |
| 160E-05 | 48 [1219.20]     |
| 160E-06 | 59-7/8 [1520.83] |
|         |                  |

The **SERIES 160E** Ellipsoidal Tip Pitot Tube uses a precision crafted tip configuration, which allows air to pass smoothly with minimum turbulence for consistent, reliable readings. Sliding depth indicators grip firmly to ensure uniform inser ion when measuring traverses across ducts. Total and static pressure taps are 1/4" (6 mm) and are permanently silver soldered to the connection block, making them leak-proof and durable.

## FEATURES/BENEFITS

- Designed to meet ISO standard 3966 commonly required in UK and Europe
- · Ellipsoidal tip design for improved accuracy
- 304 SS construction adds strength and resists corrosion
- · Adjustable depth indicators for fast, consistent traverses
- · Alignment indicator helps keep tip parallel to flow