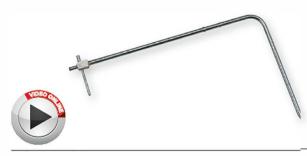

The **SERIES 160E** Ellipsoidal Tip Pitot Tube uses a precision crafted tip configuration, which allows air to pass smoothly with minimum turbulence for consistent, reliable readings. Sliding depth indicators grip firmly to ensure uniform inser ion when measuring traverses across ducts. Total and static pressure taps are 1/4" (6 mm) and are permanently silver soldered to the connection block, making them leak-proof and durable.

## FEATURES/BENEFITS

- Designed to meet ISO standard 3966 commonly required in UK and Europe
- · Ellipsoidal tip design for improved accuracy
- 304 SS construction adds strength and resists corrosion
- · Adjustable depth indicators for fast, consistent traverses
- · Alignment indicator helps keep tip parallel to flow