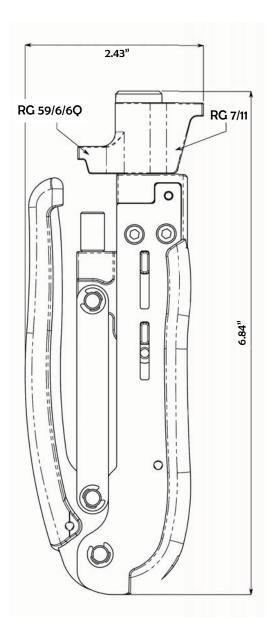

## **Application**

- For crimping F type compression fittings on RG 6, 59, 7 and
  11
- For crimping SealSmart F connectors on RG59, 6 & 6 Quad.

### **Technical Data**

Weight: 14.3 oz

Dimensions: 6.84" overall

**Ordering information** 

DescriptionPart NumberRG11/6 Compression Crimp Tool-Blue Handle16212