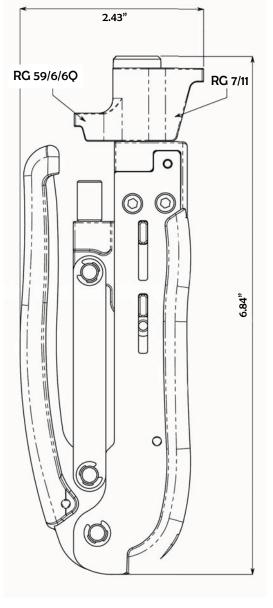

#### **Application**

 For crimping F type EX compression fittings on RG 6, 59, 7 and 11 & QR320.

### **Technical Data**

Weight: Dimensions: 14.3 oz 6.84" overall