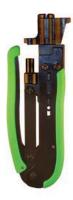

# RG11/6 Compression Crimp Tool

## Description

This rugged tool is designed for the CATV installation contractor. Patented rotating connector positioner allows for quick change between RG11/7 and RG59/6 with no adjustments required. Crimp height is fixed for PPC Aquatight connector 'EX or short version' compression fittings and others with similar compression length.

- Patented rotating connector positioner.
- Molded cushioned handle.
- High carbon tool steel frame.
- Black oxide rust resistant finish.