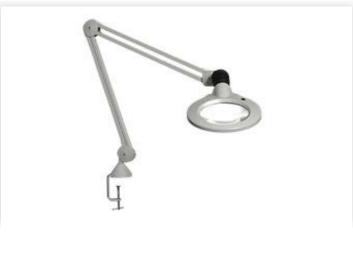

## KFM LED T45 Lg 111 840 5D CLA NA

KFM LED produces nearly 75% greater light output than traditional KFM models. A heavy-duty, all-metal construction with sleek design, adjustable arm and excellent light output makes the KFM suitable for a variety of industrial applications. No knobs to tighten, nothing to adjust. A flexible, self-balancing shade and fully-enclosed, hands-free neck design combined with 45" heavy-duty internal-spring parallel, three-pivot K-arm, allows the lamp head to be secured in any position and are ideal for environments where FOD is a concern. The quality and positioning of the LEDs across two semi-circular modules allows for virtually shadow-free 5-diopter (2.25X) magnification and excellent color rendition. Edge clamp mount. Color: light grey.

### Dimensions

| Net weight (kg)  | 3,1 |
|------------------|-----|
| Arm length (in.) | 4 5 |

| Electrical data                  |            |
|----------------------------------|------------|
| Maximum frequency (Hz)           | 6 0        |
| Minimum frequency (Hz)           | 5 0        |
| Maximum voltage (V)              | 120        |
| Voltage from (V)                 | 100        |
| Total consumption (W)            | 11         |
|                                  |            |
| Technical data                   |            |
| Maximum ambient temperature (°C) | 2 5        |
| IP classification                | 2 0        |
|                                  |            |
| Body                             |            |
| Body color                       | Grey       |
|                                  |            |
| Termination                      |            |
| Mounting                         | Edge clamp |