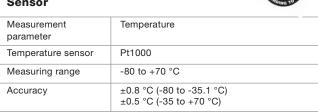

# Technical data

Resolution

0.1 °C

## General technical data

| Power supply          | Lithium battery TLH-2450, 3V, exchangeable                                                                                               |
|-----------------------|------------------------------------------------------------------------------------------------------------------------------------------|
| Operating time        | Unlimited                                                                                                                                |
| Battery life          | 100 days (at 15 mins measurement rate)                                                                                                   |
| Measuring rate        | 1 min to 24 h                                                                                                                            |
| Memory                | 40,000 readings                                                                                                                          |
| Alarm identification  | by LEDs                                                                                                                                  |
| Dimensions            | 44 x 12 x 97 mm                                                                                                                          |
| Weight                | 45 g                                                                                                                                     |
| Protection class      | IP67                                                                                                                                     |
| Operating temperature | -80 to +70 °C                                                                                                                            |
| Storage temperature   | -80 to +70 °C                                                                                                                            |
| Scope of delivery     | Data logger, temperature calibration certificate (stored as a PDF in the instrument), battery TLH-2450                                   |
| Tests, certificates   | EN 12830-certified (C,D) Certified by HACCP International testo ComSoft CFR software (V4.3 SP2 or higher) compatible with CFR 21 Part 11 |
| Warranty              | 24-month warranty                                                                                                                        |