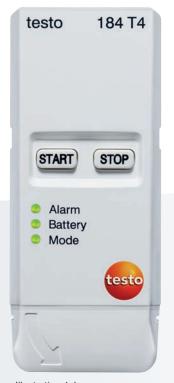

# USB data logger for temperatures up to -80 °C

testo 184 T4

Illustration 1:1

The data logger testo 184 T4 is designed for lowest temperatures down to **-80 °C**, such as occur in dry-ice cooled transports (e.g. blood plasma). Special components are used, allowing monitoring at operating temperatures of **-80 °C**.