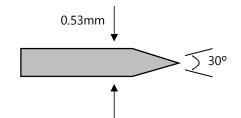

## **Specification**

Frequency:

Connection to Analyzer:

20 Hz to 100 kHz 1023 4 into 2 BNC Adaptor

Connection to DUT:

Detail of probe point:

2 spring-loaded needle point probes

**Test Equipment** 99 Washington Street Depot Melrose, MA 02176 Phone 781-665-1400 Toll Free 1-800-517-8431