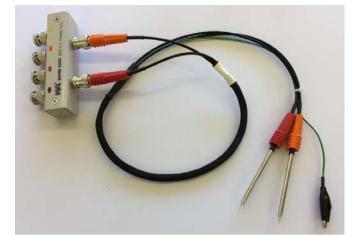

## 1EV1905X Probe Kit (1905A & 1023)

The 1905X Probe Kit allows the 1905A SMD Probe Leads to be used with Wayne Kerr analyzer models which do not have a 2-terminal setting for their front panel BNC connectors. This is achieved by using the 1023 4 into 2 BNC Adaptor. This kit is required when using 6500 or 4300 analyzers.

## **Specification**

Frequency:

Connection to Analyzer:

20 Hz to 100 kHz 1023 4 into 2 BNC Adaptor

Connection to DUT:

Detail of probe point:

2 spring-loaded needle point probes

**Test Equipment** 99 Washington Street Depot Melrose, MA 02176 Phone 781-665-1400 Toll Free 1-800-517-8431