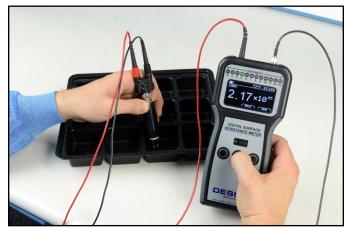

Figure 2. Using the Two-Point Resistance Probe with the Desco 19290 Digital Surface Resistance Meter

## **Operation**

- Connect the Two-Point Resistance Probe to a resistance meter using the included BNC adapter and the meter's test leads.
- Place the sample to be tested on an insulative surface.
- Compress the spring-loaded pins on the Two-Point Resistance Probe downward onto the sample approximately half of the length of travel.
- Take a resistance measurement using the resistance meter.