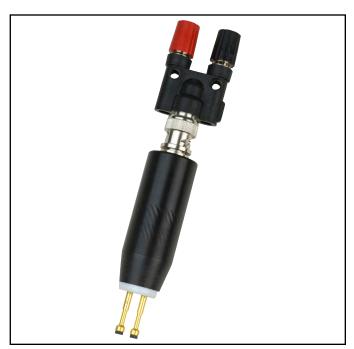

# **Two-Point Resistance Probe Installation, Operation and Maintenance**

Figure 1. Desco 19297 Two-Point Resistance Probe

#### **Description**

The Desco 19297 Two-Point Resistance Probe meets ANSI/ESD STM11.13-2015 requirements for testing the resistance of small samples or small areas on a larger sample. It utilizes two gold plated, spring-loaded pins with conductive rubber electrodes at the point of contact. The two electrodes measure 0.125" in diameter and are spaced 0.25" between centers.

### **Packaging**

- 1 Two-Point Resistance Probe
- 1 BNC / Banana Jack Adapter