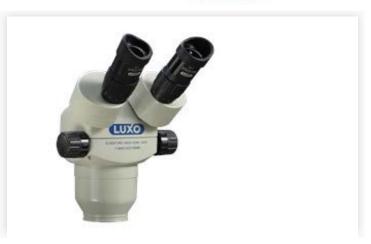

## SYSTEM 273 BINOCULAR SCOPE

Luxo microscope bodies have heavy-duty aluminum housings and come with 10X, 23mm super widefield eyepieces and eyeshields. The microscopes rotate  $360^\circ$  in their focus mount. Binocular models have a zoom range of .7 - 4.5 giving them a magnification of 7X - 45X. The zoom ratio is 7:1 and the zoom is adjusted via dual graduated control knobs.