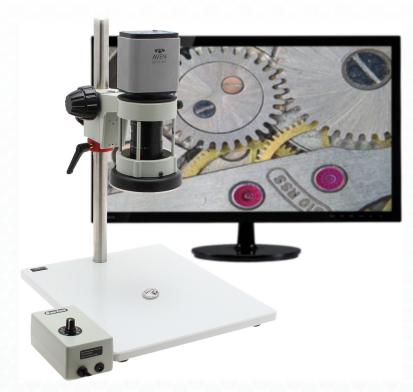

## **Mighty Cam ES**

[7x-70x] w/ Macro Lens & Post Stand

High Definition 1080p inspection system with a 22" monitor offering superb image quality. **Provides a magnification range of 7x to 70x with a 6" working distance.** You can operate this system with or without a PC. Without a PC, the camera connects directly to the included HDMI monitor. View and record images using the included on screen tools. Images & videos can be saved to the included SD card. Connect the camera to a PC to utilize more advanced features in the included software. The LED Ring Light is built into the focus mount to ensure that it is secure and won't come loose

## **Features**

- Camera features HDMI and USB outputs
- Inspect directly on an HD monitor or from a computer
- Advanced imaging/measurement software included
- 7x 70x Magnification at a 6 inch working distance
- Includes Aven's Focus mount with built-in LED ring light
- LED Ring Light is built into the focus mount to ensure that it is secure and will not come loose

| Mighty Cam<br>ES     | Macro<br>Lens         | Heavy Duty<br>Post Stand | Focus Mount<br>w/ Built in LED<br>Ring Light |
|----------------------|-----------------------|--------------------------|----------------------------------------------|
| HDMI/USB Camera      | 7x - 70x              | Accommodates a           | Ensures ring light                           |
| designed for quick & | Magnification at a 6" | large variety of         | is secure and won't                          |
| accurate inspection  | working distance      | parts                    | come loose                                   |