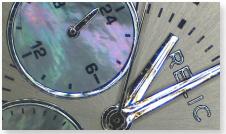

**Excellent Color Reproduction** 

USB Mode- Advanced Imaging/ Measurement Software Included

HDMI Mode: Image/Video Capture, On-Screen Tools (No PC required)

| <b>Mighty Cam ES</b><br>7x-70x w/ Macro Lens & Post Stand |                                                                                                                                                                                               |                       |  |
|-----------------------------------------------------------|-----------------------------------------------------------------------------------------------------------------------------------------------------------------------------------------------|-----------------------|--|
| Item #                                                    | 258-207-570-ES                                                                                                                                                                                |                       |  |
| Magnification                                             | 7x-70x                                                                                                                                                                                        |                       |  |
| Working<br>Distance                                       | 6″                                                                                                                                                                                            |                       |  |
| Interface                                                 | USB 2.0 & HDMI                                                                                                                                                                                |                       |  |
| Resolution                                                | 2MP 2592 (H) x 1944 (V)                                                                                                                                                                       |                       |  |
| Frame Rate                                                | <b>USB 2.0</b><br>@ 15FPS                                                                                                                                                                     | HDMI<br>@ 15FPS       |  |
| Software                                                  | USB 2.0<br>Mosaic V2                                                                                                                                                                          | HDMI<br>Cloud 1.0 ver |  |
| Package<br>Contents                                       | Mighty Cam ES (26100-259) Standard Stand 25mm (26800B-570) Computar Macro Lens (26700-181) Focus Mount with LED Ring Light (26200B-207) 22" HD Monitor (26700-406) Lens Adapter (26700-181AP) |                       |  |