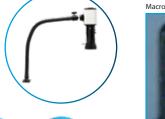

| Digital Microscope Mighty Cam Pro<br>Macro Lens with Double Arm Boom Stand |                                                                                                                                                |
|----------------------------------------------------------------------------|------------------------------------------------------------------------------------------------------------------------------------------------|
| Item Number                                                                | 258-209-534                                                                                                                                    |
| Magnification                                                              | 7x-70x                                                                                                                                         |
| Resolution                                                                 | 2MP 1920x1080                                                                                                                                  |
| Frame Rate                                                                 | 60 fps @HDMI, 30fps @USB2.0                                                                                                                    |
| Video Recording                                                            | 30fps @SD Card, 30 fps @PC                                                                                                                     |
| Outputs                                                                    | HDMI, USB2.0 and SD Card                                                                                                                       |
| PC Software                                                                | Mosaic 2.1                                                                                                                                     |
| Package Contents                                                           | Mighty Cam Pro, Double Arm Boom Stand<br>Computar Macro Lens<br>E-Arm Focus Mount with LED Ring Light<br>22" HD Monitor, Computar Lens Adapter |