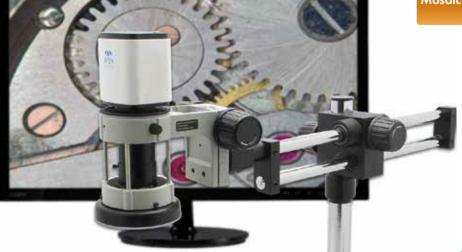

Included Software

Mosaic 2.1

HDMI, USB and SD Card Outputs

Capture & Save mages Directly To SD Card

Integrated Ring Light

60 Dimmable **LEDs** 

High definition 1080P auto focus inspection system with a 22" monitor offering superb image quality at 60 frames per second. Working distance 6" with magnification range of 7x-70x. You can operate this system with or without a PC. Without a PC camera connects directly to the included HDMI monitor. View and record images and perform measurements using the included on screen tools. Images & videos can be saved to the included SD card. Connect the camera to a PC to utilize more advance features in the included software. LED Ring Light is built into the focus mount to ensure that it is secure and will not come loose. Ideal for applications that require operators to scan over large objects

#### Features:

- Fast auto focus camera achieves instant clear images with no need to adjust the lens
- Camera features HDMI and USB outputs
- Inspect directly on an HD monitor or from a computer
- Advanced imaging/measurement software included
- 7x 70x magnification at a 6 inch working distance
- Includes Aven's E-Arm Focus mount with built-in LED ring light
- LED Ring Light is built into the focus mount to ensure that it is secure and will not come loose

| Digital Microscope Mighty Cam Pro<br>Macro Lens with Double Arm Boom Stand |                                                                                                                                                |
|----------------------------------------------------------------------------|------------------------------------------------------------------------------------------------------------------------------------------------|
| Item Number                                                                | 258-209-534                                                                                                                                    |
| Magnification                                                              | 7x-70x                                                                                                                                         |
| Resolution                                                                 | 2MP 1920x1080                                                                                                                                  |
| Frame Rate                                                                 | 60 fps @HDMI, 30fps @USB2.0                                                                                                                    |
| Video Recording                                                            | 30fps @SD Card, 30 fps @PC                                                                                                                     |
| Outputs                                                                    | HDMI, USB2.0 and SD Card                                                                                                                       |
| PC Software                                                                | Mosaic 2.1                                                                                                                                     |
| Package Contents                                                           | Mighty Cam Pro, Double Arm Boom Stand<br>Computar Macro Lens<br>E-Arm Focus Mount with LED Ring Light<br>22" HD Monitor, Computar Lens Adapter |

# Mighty Cam Pro Auto Focus HDMI/USB/SD

Aven's Mighty Cam Pro is an all-in-one inspection auto-focus camera. This camera offers both USB and HDMI outputs for inspection from an HD monitor or your PC via the included Mosaic software. This camera features integrated measurement capabilities for measuring without a PC. This camera also features a built-in SD card port for capturing instant high resolution images with no need for a PC.