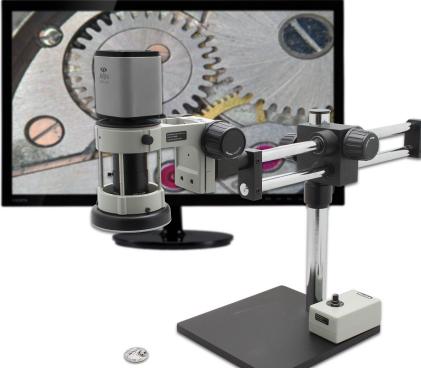

## **Mighty Cam ES**

## [7x-70x] w/ Macro Lens & Double Arm Boom Stand

High Definition 1080p inspection system with a 22" monitor offering superb image quality. **Provides a magnification range of 7x to 70x with a 6" working distance.** You can operate this system with or without a PC. Without a PC, the camera connects directly to the included HDMI monitor. View and record images using the included on screen tools. Images & videos can be saved to the included SD card. Connect the camera to a PC to utilize more advanced features in the included software.

## **Features**

- Camera features HDMI and USB outputs
- Inspect directly on an HD monitor or from a computer
- Advanced imaging/measurement software included
- 7x 70x Magnification at a 6 inch working distance
- Double Arm Boom Stand provides smooth horizontal movement across the object being viewed
- LED Ring Light is built into the focus mount to ensure that it is secure and will not come loose

| Mighty Cam<br>ES     | Macro<br>Lens         | Double Arm<br>Boom Stand | Focus Mount<br>w/ Built in LED<br>Ring Light |
|----------------------|-----------------------|--------------------------|----------------------------------------------|
| HDMI/USB Camera      | 7x - 70x              | Provides smooth          | Ensures ring light                           |
| designed for quick & | Magnification at a 6" | horizontal               | is secure and won't                          |
| accurate inspection  | working distance      | movement                 | come loose                                   |