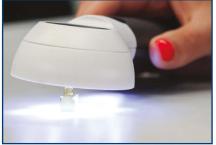

## Hand Held Magnifier

10x-30x w/ LED Light

Hand-held LED magnifier with 10x/30x lenses. A high-intensity 6 LED ring light surrounds the main lens for even light distribution. A single LED illuminates objects beneath the 30x lens.

## Features:

- Illuminated handheld magnifier with 6 total LEDs
- Ergonomic designed straight handle.
- LEDs provides strong light for clear viewing.
- Magnification: 10x & 30x
- Powered by 3 AAA batteries (not included).
- Features an ON/OFF switch button.