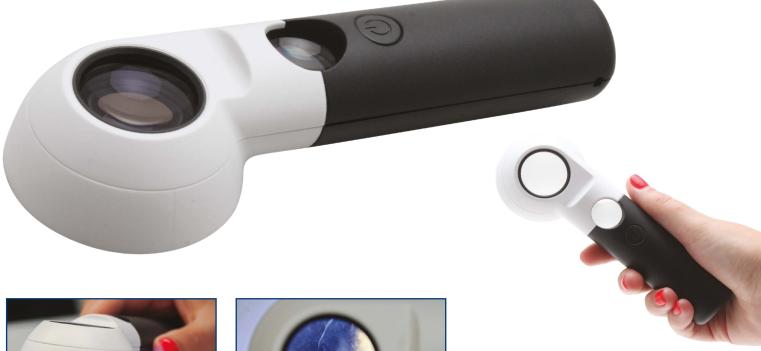

5 Commonwealth Ave Woburn, MA 01801 Phone 781-665-1400 Toll Free 1-800-517-8431

Held
Portable &
Convenient

Hand

30mm & 21 mm lens

10x and 30x Magnification 6 LED 3mm

Two level Brightness

## Hand Held Magnifier

10x-30x w/ LED Light

Hand-held LED magnifier with 10x/30x lenses. A high-intensity 6 LED ring light surrounds the main lens for even light distribution. A single LED illuminates objects beneath the 30x lens.

## Features:

- Illuminated handheld magnifier with 6 total LEDs
- Ergonomic designed straight handle.
- LEDs provides strong light for clear viewing.
- Magnification: 10x & 30x
- Powered by 3 AAA batteries (not included).
- Features an ON/OFF switch button.

| Hand Held Magnifier |                                 |
|---------------------|---------------------------------|
| Item #              | 26053                           |
| Magnification       | 10x and 30x                     |
| Weight              | <i>7</i> 5g                     |
| Material            | Glass lens, ABS Plastic         |
| Lens Diameter       | 30mm , 21 mm                    |
| Light               | 6 LED 3mm, Two level Brightness |
| Battery             | 3 AAA (not included)            |