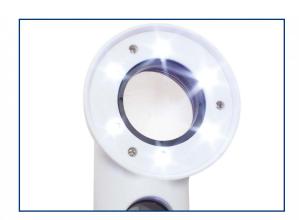

5 Commonwealth Ave Woburn, MA 01801 Phone 781-665-1400 Toll Free 1-800-517-8431

Held
Portable &
Convenient

Hand

30mm & 21 mm lens

10x and 30x Magnification 6 LED 3mm

Two level Brightness

## Hand Held Magnifier

10x-30x w/ LED Light

Hand-held LED magnifier with 10x/30x lenses. A high-intensity 6 LED ring light surrounds the main lens for even light distribution. A single LED illuminates objects beneath the 30x lens.

## Features:

- Illuminated handheld magnifier with 6 total LEDs
- Ergonomic designed straight handle.
- LEDs provides strong light for clear viewing.
- Magnification: 10x & 30x
- Powered by 3 AAA batteries (not included).
- Features an ON/OFF switch button.

| Hand Held Magnifier |                                 |
|---------------------|---------------------------------|
| Item #              | 26053                           |
| Magnification       | 10x and 30x                     |
| Weight              | <i>7</i> 5g                     |
| Material            | Glass lens, ABS Plastic         |
| Lens Diameter       | 30mm , 21 mm                    |
| Light               | 6 LED 3mm, Two level Brightness |
| Battery             | 3 AAA (not included)            |