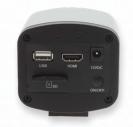

## Mighty Cam ES

w/ USB + HDMI Outputs & SD Card Port

The Mighty Cam ES is a streamlined HDMI/USB camera designed for quick and accurate inspection. View 1080p live images on your HD monitor, or utilize the advanced measurement software on your PC. Capture true-to-life images and videos directly to the SD Card or on your PC. The 5mp HD image sensor provides detailed images with true-to-life color reproduction.

The industry-standard C C/S mount makes this camera compatible with most macro/micro lenses and trinocular microscopes. The universal 1/4-20 mount on the back of the camera works with most camera stands.

| Mighty Cam ES           |                                                                                 |
|-------------------------|---------------------------------------------------------------------------------|
| 26100-259               |                                                                                 |
| USB 2.0<br>Mosaic V2    | HDMI<br>Cloud 1.0 ver                                                           |
| 2MP 2592 (H) x 1944 (V) |                                                                                 |
| USB 2.0<br>@ 15FPS      | HDMI<br>@ 15FPS                                                                 |
| HDMI, USB 2.0, SD Card  |                                                                                 |
| Standard C Mount        |                                                                                 |
|                         | 26100<br>USB 2.0<br>Mosaic V2<br>2MP 2592 (I<br>USB 2.0<br>@ 15FPS<br>HDMI, USB |