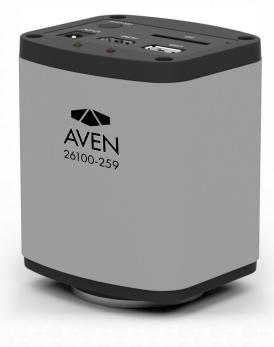

## Mighty Cam ES

w/ USB + HDMI Outputs & SD Card Port

The Mighty Cam ES is a streamlined HDMI/USB camera designed for quick and accurate inspection. View 1080p live images on your HD monitor, or utilize the advanced measurement software on your PC. Capture true-to-life images and videos directly to the SD Card or on your PC. The 5mp HD image sensor provides detailed images with true-to-life color reproduction.

| Mighty Cam ES           |                                                                                 |
|-------------------------|---------------------------------------------------------------------------------|
| 26100-259               |                                                                                 |
| USB 2.0<br>Mosaic V2    | HDMI<br>Cloud 1.0 ver                                                           |
| 2MP 2592 (H) x 1944 (V) |                                                                                 |
| USB 2.0<br>@ 15FPS      | HDMI<br>@ 15FPS                                                                 |
| HDMI, USB 2.0, SD Card  |                                                                                 |
| Standard C Mount        |                                                                                 |
|                         | 26100<br>USB 2.0<br>Mosaic V2<br>2MP 2592 (I<br>USB 2.0<br>@ 15FPS<br>HDMI, USB |