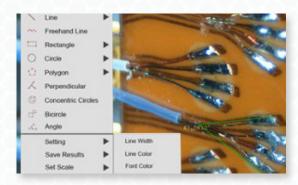

## USB Mode- Advanced Imaging/ Measurement Software Included

HDMI Mode: Image/Video Capture, On-Screen Tools (No PC required)

Sample Digital Microscope