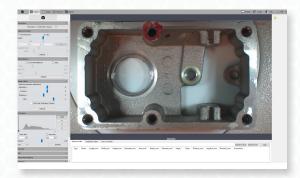

## USB Mode- Advanced Imaging/ Measurement Software Included

HDMI Mode: Image/Video Capture, On-Screen Tools (No PC required)

Sample Digital Microscope