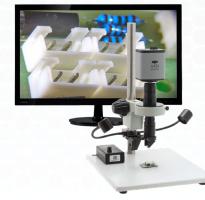

All-In-One Camera View, Capture, & Save Images/ Videos

HDMI Mode View 1080p live images on an HD Monitor

Mode
Utilize advanced
measurement
software on PC

**USB** 

Enhances Productivity Eliminates eye strain & body fatigue

## USB Mode- Advanced Imaging/ Measurement Software Included

HDMI Mode: Image/Video Capture, On-Screen Tools (No PC required)

Sample Digital Microscope