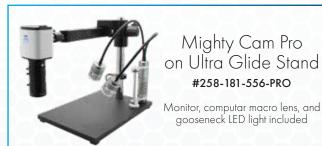

# Mighty Cam System Bundles AVEN Offers

Mighty Cam Pro on Post Stand #258-181-576-PRO

Monitor, computar macro lens, and gooseneck LED light included

Mighty Cam Pro on Post Stand

#26700-109-PRO

Monitor, Aven micro lens, additional .5x lens and LED ring light included