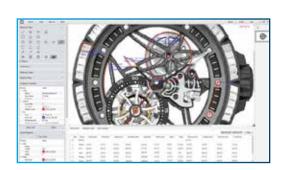

## Professional Digital Image Measurement System

Mighty Cam Pro provides extremely powerful measurement functionalities including, freehand line, rectangle, polygon, circle, bi-circle, angle, point-line distance and much more. Three different length units of millimeter, centimeter, and micrometer are provided to meet various measurement requirements in different applications.