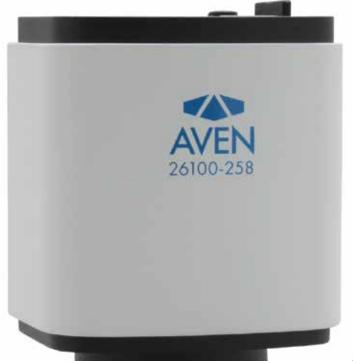

# Mighty Cam Pro Auto Focus HDMI/USB/SD

Aven's Mighty Cam Pro is an all-in-one inspection auto-focus camera. This camera offers both USB and HDMI outputs for inspection from an HD monitor or your PC via the included Mosaic software. This camera features integrated measurement capabilities for measuring without a PC. This camera also features a built-in SD card port for capturing instant high resolution images with no need for a PC.

# Mosaic 2.1 Imaging Software

| Mighty Cam Pro   |                                                             |
|------------------|-------------------------------------------------------------|
| Item Number      | 26100-258                                                   |
| PC Software      | Mosaic 2.1                                                  |
| Resolution       | 2MP 1920x1080                                               |
| Frame Rate       | 60 fps @HDMI, 30fps @USB2.0                                 |
| Video Recording  | 30fps @SD Card, 30 fps @PC                                  |
| Outputs          | HDMI, USB2.0 and SD Card                                    |
| Package Contents | Mighty Cam Pro, power supply, a USB<br>Mouse and an SD Card |