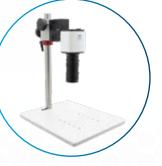

# Mighty Cam System Bundles AVEN Offers

Mighty Cam Pro on Post Stand #258-181-576-PRO

Monitor, computar macro lens, and gooseneck LED light included

Mighty Cam Pro on Post Stand

#26700-109-PRO

Monitor, Aven micro lens, additional .5x lens and LED ring light included