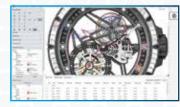

## Professional Digital Image Measurement System

Mighty Cam Pro provides extremely powerful measurement functionalities including, freehand line, rectangle, polygon, circle, bi-circle, angle, point-line distance and much more. Three different length units of millimeter, centimeter, and micrometer are provided to meet various measurement requirements in different applications.