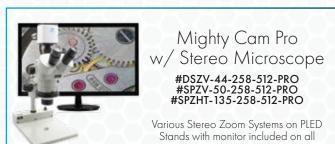

including, freehand line, rectangle, polygon, circle, bi-circle, angle, point-line distance and much more. Three different length units of millimeter, centimeter, and micrometer are provided to meet various measurement requirements in different applications.

### Real-Time Image Stitching

It can generate large-sized mosaic images in a few seconds while moving the stage, which is light, smooth and worry-free! Real-time depth-of-field fusion.

#### **Perfect Color Reproduction**

Aven's color processing is capable of a new level of precision, matches the monitor image to the eyepiece view, produces extremely-high color definition.





# Mighty Cam System Bundles AVEN Offers





Mighty Cam Pro on Post Stand #258-181-576-PRO

Monitor, computar macro lens, and gooseneck LED light included





Mighty Cam Pro on Post Stand

#26700-109-PRO

Monitor, Aven micro lens, additional .5x lens and LED ring light included



99 Washington Street **Depot** Melrose, MA 02176 Phone 781-665-1400 Toll Free 1-800-517-8431