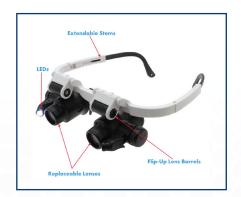

## **Eye Loupe Inspection Goggles**

6x-25x w/ LED Light

Aven's Eye Loupe Inspection Goggles are designed for comfortable up-close inspection. The frames feature bright LEDs for applications where additional illumination is required. This set includes 6 pairs of interchangeable lenses, providing a magnification range of 6x - 25x.

## Features:

- Designed for comfortable up close inspection
- Set includes 6 pairs of lenses, ranging from 6x 25x
- Frames can be lengthened/shortened to the required length
- The lenses can be flipped upwards when not in use, so the operator does not have to remove the goggles.
- The lens barrels can be adjusted horizontally to accommodate the operator's face

| Eye Lou | pe Inspec | tion Gogg | les |
|---------|-----------|-----------|-----|
|---------|-----------|-----------|-----|

| Item #                  | 26116                                                  |
|-------------------------|--------------------------------------------------------|
| Magnification           | 6x-25x                                                 |
| Included Lens           | 6x   8x   10x   15x   20x   25x                        |
| Illumination            | LED lights attached to each lens barrel                |
| Length<br>adjustment    | Frames can be lengthened/shortened                     |
| Eye loupe<br>adjustment | Lens barrels can be flipped<br>upwards when not in use |
| LED Battery             | Each LED requires 3 LR 1130 batteries (included)       |