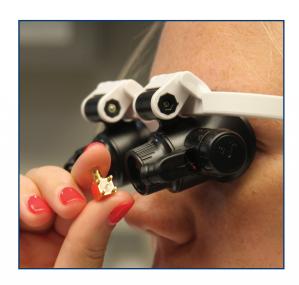

## **Eye Loupe Inspection Goggles**

6x-25x w/ LED Light

Aven's Eye Loupe Inspection Goggles are designed for comfortable up-close inspection. The frames feature bright LEDs for applications where additional illumination is required. This set includes 6 pairs of interchangeable lenses, providing a magnification range of 6x - 25x.

## Features:

- Designed for comfortable up close inspection
- Set includes 6 pairs of lenses, ranging from 6x 25x
- Frames can be lengthened/shortened to the required length
- The lenses can be flipped upwards when not in use, so the operator does not have to remove the goggles.
- The lens barrels can be adjusted horizontally to accommodate the operator's face

| Eye Lou | pe Inspec | tion Gogg | les |
|---------|-----------|-----------|-----|
|---------|-----------|-----------|-----|

| Item #                  | 26116                                                  |
|-------------------------|--------------------------------------------------------|
| Magnification           | 6x-25x                                                 |
| Included Lens           | 6x   8x   10x   15x   20x   25x                        |
| Illumination            | LED lights attached to each lens barrel                |
| Length<br>adjustment    | Frames can be lengthened/shortened                     |
| Eye loupe<br>adjustment | Lens barrels can be flipped<br>upwards when not in use |
| LED Battery             | Each LED requires 3 LR 1130 batteries (included)       |