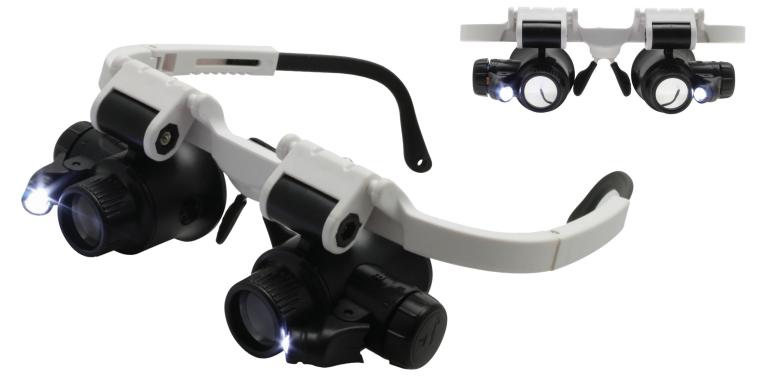

## Features:

- Designed for comfortable up close inspection
- Set includes 6 pairs of lenses, ranging from 6x 25x
- Frames can be lengthened/shortened to the required length
- The lenses can be flipped upwards when not in use, so the operator does not have to remove the goggles.
- The lens barrels can be adjusted horizontally to accommodate the operator's face

| Eye Lou | pe Inspec | tion Gogg | les |
|---------|-----------|-----------|-----|
|---------|-----------|-----------|-----|

| Item #                  | 26116                                                  |
|-------------------------|--------------------------------------------------------|
| Magnification           | 6x-25x                                                 |
| Included Lens           | 6x   8x   10x   15x   20x   25x                        |
| Illumination            | LED lights attached to each lens barrel                |
| Length<br>adjustment    | Frames can be lengthened/shortened                     |
| Eye loupe<br>adjustment | Lens barrels can be flipped<br>upwards when not in use |
| LED Battery             | Each LED requires 3 LR 1130 batteries (included)       |