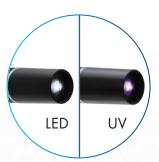

## Versatile and Flexible

Aven's LED Dual Gooseneck Spotlight Illuminator gives users the ability to inspect at any angle and at any working distance. Each flexible gooseneck arm can be swiveled and bent to the desired position, and stays in place. Use one LED illuminator—or both—and control the light intensity of each illuminator as desired. Optional Ultra-Violet Gooseneck Arms available separately.

LED Cool Light Illumination (UV Illuminators Available Separately)

Illuminate and Overlap Spotlights at Any Angle

Light Adjustment Knobs for Each Illuminator and On/Off Switch on Metal Base

| Aven LED Dual Gooseneck Spotlight Illuminc |            | al Gooseneck Spotlight Illuminator       |
|--------------------------------------------|------------|------------------------------------------|
|                                            | Item #     | Description                              |
|                                            | 26200B-221 | LED Dual Gooseneck Spotlight Illuminator |

| Optional Add-Ons |                                         |
|------------------|-----------------------------------------|
| Item #           | Description                             |
| 26200B-221-GNUV  | UV Dual Gooseneck Spotlight Illuminator |