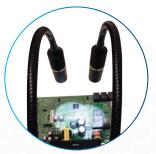

## Versatile and Flexible

Aven's LED Dual Gooseneck Spotlight Illuminator gives users the ability to inspect at any angle and at any working distance. Each flexible gooseneck arm can be swiveled and bent to the desired position, and stays in place. Use one LED illuminator—or both—and control the light intensity of each illuminator as desired. Optional Ultra-Violet Gooseneck Arms available separately.