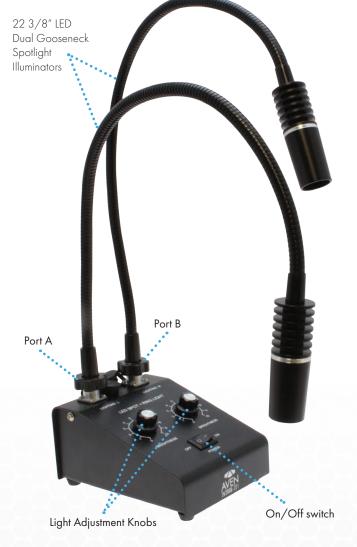

## **LED Dual Gooseneck** Spotlight Illuminator

## Versatile and Flexible

Aven's LED Dual Gooseneck Spotlight Illuminator gives users the ability to inspect at any angle and at any working distance. Each flexible gooseneck arm can be swiveled and bent to the desired position, and stays in place. Use one LED illuminator—or both—and control the light intensity of each illuminator as desired. Optional Ultra-Violet Gooseneck Arms available separately.

LED Cool Light Illumination (UV Illuminators Available Separately)

Illuminate and Overlap Spotlights at Any Angle

Light Adjustment Knobs for Each Illuminator and On/Off Switch on Metal Base

| Aven LED Dual Gooseneck Spotlight Illuminc |            | al Gooseneck Spotlight Illuminator       |
|--------------------------------------------|------------|------------------------------------------|
|                                            | Item #     | Description                              |
|                                            | 26200B-221 | LED Dual Gooseneck Spotlight Illuminator |