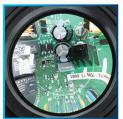

## Easy Lens Replacement, No Tools Required

Remove Lens

Insert New Lens

**Brightness Control** touch sensitive buttons