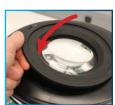

## Easy Lens Replacement, No Tools Required

Remove Lens

Insert New Lens

**Brightness Control** touch sensitive buttons