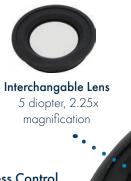

# **Xplore the Possibilities**

Crystal clear lenses provide up to 4.75x magnification

5 Diopter (2.25x) (included)

12 Diopter (4x) (sold separately)

8 Diopter (3x) (sold separately)

15 Diopter (4.75x) (sold separately)