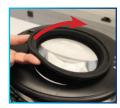

## Easy Lens Replacement, No Tools Required

Remove Lens

Insert New Lens

**Brightness Control** touch sensitive buttons