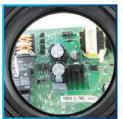

## Easy Lens Replacement, No Tools Required

Remove Lens

Insert New Lens

**Brightness Control** touch sensitive buttons