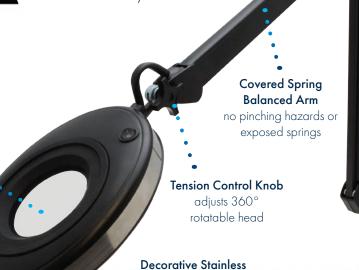

Interchangeable Magnification
Patent Pending

Interchangable Lenses

Choose Your Magnificaiton 64 SMD LEDs

20,000 Hour Lifespan Brightness Controls

Touch Sensitive Buttons Spring Balanced Arm No Pinch

Hazards