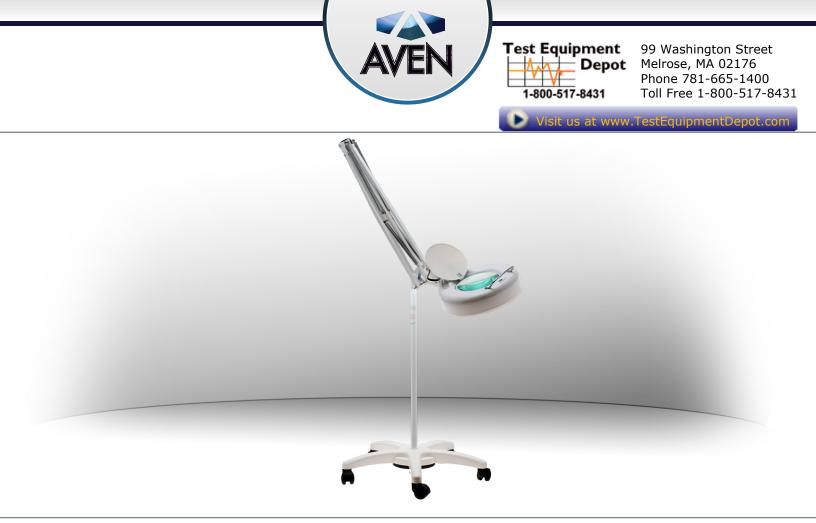

## Elegant and eco-friendly mobile design

The Aven ProVue LED Magnifying Lamp, combined with a heavy-duty floor stand with weighted base and five swivel casters, provides full mobility for applications in beauty salons, the medical field and even at home. The 30-inch pole height is perfect for standing or seated inspection. The magnifier, which features 45 SMD LED lights and a 5-inch crystal clear 5-diopter (2.25x) glass lens, provides 360° distortion free viewing. The white metal housing is mounted to a 45-inch spring balanced arm with tension adjustment knobs and stays set securely in any position.

## **Features**

- 45 SMD energy efficient LEDs provide shadow-free illumination
- 5" 2.25x (5 diopter) crystal clear glass lens for 360° distortion-free viewing
- 45" spring balanced arm stays set in any position
- 5 full swivel castors for easy mobility
- Designed for durability