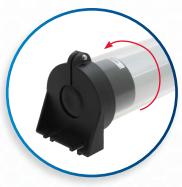

120 ° Adjustable Illumination

6 ft Power Cord w/ 100V Plug

Crack
Resistant
Durable acrylic
diffuser lens

Sealed to keep out fluids, chips & shavings

IP67 Rated

## Tubular LED Machine Light 14 Watt 15 in (380mm)

Aven's LED machine lights are designed to provide even, ultra high brightness and a wide illumination angle for use with machining centers, semiconductor manufacturing equipment, workshops, clean rooms etc. This Tubular LED Machine Light is 15 in (380mm) in length with a diameter of 2.76 in (70mm). The LED lights provide 40,000 hours of life. The acrylic diffuser lens is crack resistant and provides even light distribution. The machine light is IP67 rated and comes with mounting bracket with hardware and a 6ft cable with 110V plug.