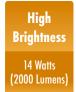

## **Key Features**

- Long life LEDs (40,000 hours)
- Illuminance 530 lux at 39 inches (1 meter)
- Wide illumination angle
- IP67 rated
- Sealed to keep out fluids, chips and shavings
- Crack resistant durable acrylic diffuser lens
- Built in Ballast

|    | Machine Light Tubular LED Machine Light 14 Watt 15 in (380mm) |                                                                           |
|----|---------------------------------------------------------------|---------------------------------------------------------------------------|
|    | Item #                                                        | 26600-501                                                                 |
| li | nput Voltage                                                  | AC100-240V 50/60 HZ                                                       |
|    | Power<br>Consumption                                          | 15 Watts                                                                  |
|    | LED Watts<br>(Lumens)                                         | 14 watts (2000 lm)                                                        |
|    | Illuminance                                                   | 503 lux at 39 in (1 meter)                                                |
| ١, | Color<br>Temperature                                          | 5700K                                                                     |
|    | Illumination<br>Angle                                         | 0° - 120° Degrees                                                         |
|    | Rating                                                        | IP67                                                                      |
|    | Lens Type                                                     | Acrylic                                                                   |
|    | Cable Length                                                  | 6 ft with 110V Plug                                                       |
| 1  | Operating<br>Temperature<br>Range                             | -30°C to +40°C<br>-22°F to +104°F                                         |
|    | Package<br>Contents                                           | Machine Light     Mounting Bracket w/ Hardware     6ft cable w/ 110V plug |