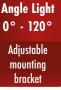

120 ° Adjustable Illumination

6 ft Power Cord w/ 100V Plug

Crack
Resistant
Durable acrylic
diffuser lens

Sealed to keep out fluids, chips & shavings

IP67 Rated

## **Key Features**

- Long life LEDs (40,000 hours)
- Illuminance 530 lux at 39 inches (1 meter)
- Wide illumination angle
- IP67 rated
- Sealed to keep out fluids, chips and shavings
- Crack resistant durable acrylic diffuser lens
- Built in Ballast

|    | Machine Light Tubular LED Machine Light 14 Watt 15 in (380mm) |                                                                           |
|----|---------------------------------------------------------------|---------------------------------------------------------------------------|
|    | Item #                                                        | 26600-501                                                                 |
| li | nput Voltage                                                  | AC100-240V 50/60 HZ                                                       |
|    | Power<br>Consumption                                          | 15 Watts                                                                  |
|    | LED Watts<br>(Lumens)                                         | 14 watts (2000 lm)                                                        |
|    | Illuminance                                                   | 503 lux at 39 in (1 meter)                                                |
| ١, | Color<br>Temperature                                          | 5700K                                                                     |
|    | Illumination<br>Angle                                         | 0° - 120° Degrees                                                         |
|    | Rating                                                        | IP67                                                                      |
|    | Lens Type                                                     | Acrylic                                                                   |
|    | Cable Length                                                  | 6 ft with 110V Plug                                                       |
| 1  | Operating<br>Temperature<br>Range                             | -30°C to +40°C<br>-22°F to +104°F                                         |
|    | Package<br>Contents                                           | Machine Light     Mounting Bracket w/ Hardware     6ft cable w/ 110V plug |