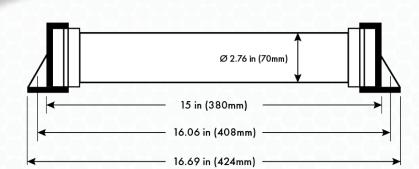

## Tubular LED Machine Light 14 Watt 15 in (380mm)

Aven's LED machine lights are designed to provide even, ultra high brightness and a wide illumination angle for use with machining centers, semiconductor manufacturing equipment, workshops, clean rooms etc. This Tubular LED Machine Light is 15 in (380mm) in length with a diameter of 2.76 in (70mm). The LED lights provide 40,000 hours of life. The acrylic diffuser lens is crack resistant and provides even light distribution. The machine light is IP67 rated and comes with mounting bracket with hardware and a 6ft cable with 110V plug.