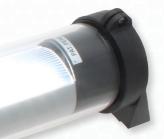

120 ° Adjustable Illumination

6 ft Power Cord w/ 100V Plug

Crack
Resistant
Durable acrylic
diffuser lens

Sealed to keep out fluids, chips & shavings

IP67 Rated

## Tubular LED Machine Light 14 Watt 15 in (380mm)

Aven's LED machine lights are designed to provide even, ultra high brightness and a wide illumination angle for use with machining centers, semiconductor manufacturing equipment, workshops, clean rooms etc. This Tubular LED Machine Light is 15 in (380mm) in length with a diameter of 2.76 in (70mm). The LED lights provide 40,000 hours of life. The acrylic diffuser lens is crack resistant and provides even light distribution. The machine light is IP67 rated and comes with mounting bracket with hardware and a 6ft cable with 110V plug.

## **Key Features**

- Long life LEDs (40,000 hours)
- Illuminance 530 lux at 39 inches (1 meter)
- Wide illumination angle
- IP67 rated
- Sealed to keep out fluids, chips and shavings
- Crack resistant durable acrylic diffuser lens
- Built in Ballast