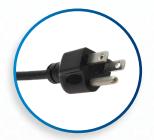

## Tubular LED Machine Light 14 Watt 15 in (380mm)

Aven's LED machine lights are designed to provide even, ultra high brightness and a wide illumination angle for use with machining centers, semiconductor manufacturing equipment, workshops, clean rooms etc. This Tubular LED Machine Light is 15 in (380mm) in length with a diameter of 2.76 in (70mm). The LED lights provide 40,000 hours of life. The acrylic diffuser lens is crack resistant and provides even light distribution. The machine light is IP67 rated and comes with mounting bracket with hardware and a 6ft cable with 110V plug.

|    | Machine Light Tubular LED Machine Light 14 Watt 15 in (380mm) |                                                                           |
|----|---------------------------------------------------------------|---------------------------------------------------------------------------|
|    | Item #                                                        | 26600-501                                                                 |
| li | nput Voltage                                                  | AC100-240V 50/60 HZ                                                       |
|    | Power<br>Consumption                                          | 15 Watts                                                                  |
|    | LED Watts<br>(Lumens)                                         | 14 watts (2000 lm)                                                        |
|    | Illuminance                                                   | 503 lux at 39 in (1 meter)                                                |
| ١, | Color<br>Temperature                                          | 5700K                                                                     |
|    | Illumination<br>Angle                                         | 0° - 120° Degrees                                                         |
|    | Rating                                                        | IP67                                                                      |
|    | Lens Type                                                     | Acrylic                                                                   |
|    | Cable Length                                                  | 6 ft with 110V Plug                                                       |
| 1  | Operating<br>Temperature<br>Range                             | -30°C to +40°C<br>-22°F to +104°F                                         |
|    | Package<br>Contents                                           | Machine Light     Mounting Bracket w/ Hardware     6ft cable w/ 110V plug |