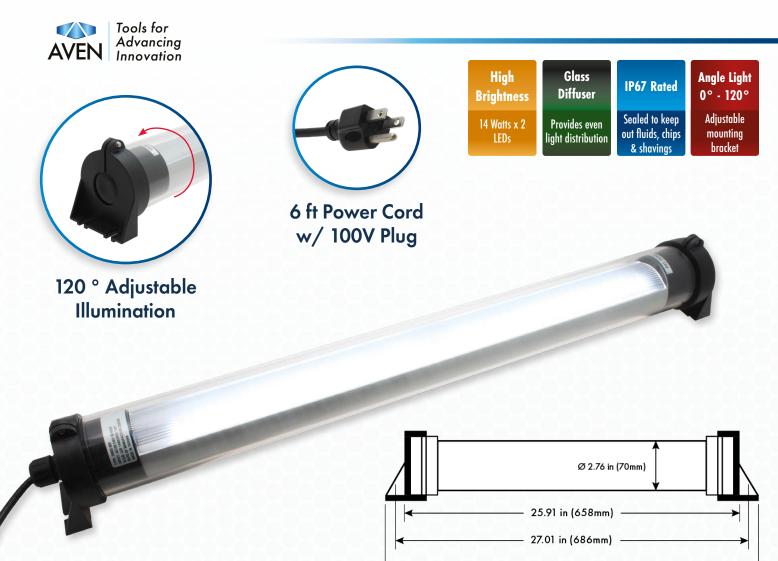

## Tubular LED Machine Light 2 x 14 Watt 26 in (658mm) with Glass Diffuser

Aven's LED machine lights are designed to provide even, ultra high brightness and a wide illumination angle for use with machining centers, semiconductor manufacturing equipment, workshops, clean rooms etc. This Tubular LED Machine Light is 26 in (658mm) in length with a diameter of 2.76 in (70mm). The LED lights provide 40,000 hours of life. The glass diffuser lens provides even light distribution. The machine light is IP67 rated and comes with a mounting bracket with hardware and a 6ft cable with 110V plug.

## **Key Features**

- Long life LEDs (40,000 hours)
- Illuminance: 530 lux at 55 inches (1.4 meters)
- Wide illumination angle
- IP67 rated
- Sealed to keep out fluids, chips and shavings
- Glass diffuser lens
- Built-in Ballast

## **Machine Light**

27.64 in (702mm)

Tubular LED Machine Light 2 × 14 Watt 26 in (658mm)

| with Glass Diffuser Lens          |                                                                                                         |
|-----------------------------------|---------------------------------------------------------------------------------------------------------|
| ltem #                            | 26600-505G                                                                                              |
| Input Voltage                     | AC100-240V 50/60 HZ                                                                                     |
| LED Watts                         | 14 watts x 2                                                                                            |
| Illuminance                       | 530 lux at 55 in (1.4meters)                                                                            |
| Color<br>Temperature              | 5700K                                                                                                   |
| Illumination<br>Angle             | 0° - 120° Degrees                                                                                       |
| Rating                            | IP67                                                                                                    |
| Lens Type                         | Glass                                                                                                   |
| Cable Length                      | 6 ft with 110V Plug                                                                                     |
| Operating<br>Temperature<br>Range | -30°C to +40°C<br>-22°F to +104°F                                                                       |
| Package<br>Contents               | <ul> <li>Machine Light</li> <li>Mounting Bracket w/ Hardware</li> <li>oft cable w/ 110V plug</li> </ul> |