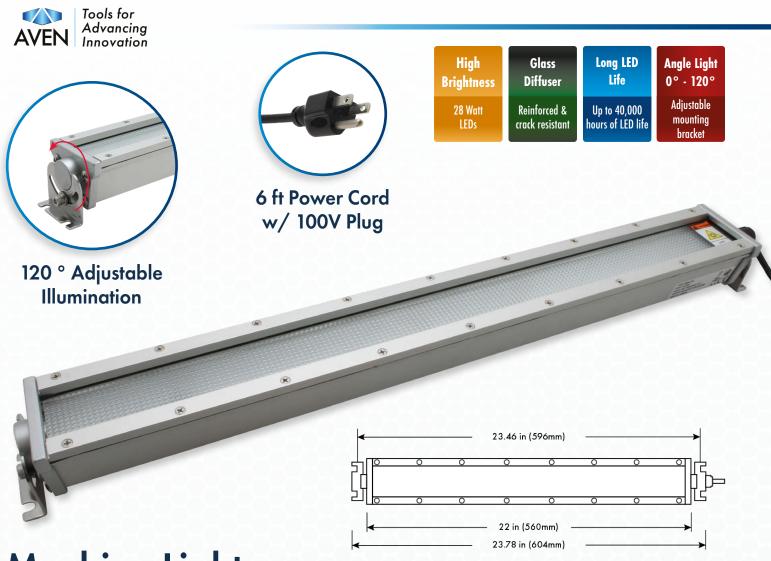

## LED Strip Light 28 Watt 22 in (560mm)

Aven's LED Strip light 28 watt produces bright even lighting over a wide angle and has an aluminum body with a glass diffuser lens. The glass diffuser lens is reinforced and crack resistant. The strip light is 22 inches in length and comes with a 6 foot cord with plug and mounting bracket. The mounting bracket allows you to angle the light from 0 ° to 120 ° degrees for optimum illumination. This LED strip light can be mounted under cabinets, workstations, machining centers and anywhere bright even lighting is required.

## **Key Features**

- 28 watt LED lights
- 40,000 hours of LED life
- Tempered glass diffuser lens
- Color Temperature 5600K 6000K
- Aluminum body
- Strip light can be angled 0 ° to 120 ° degrees

| Machine Light<br>LED Strip Light 28 Watt 22 in (560mm) |                                                                                                    |
|--------------------------------------------------------|----------------------------------------------------------------------------------------------------|
| ltem #                                                 | 26600-510                                                                                          |
| LED Watts                                              | 28 watts                                                                                           |
| LED Life                                               | 40,000 Hours                                                                                       |
| Color<br>Temperature                                   | 5600K - 6000K                                                                                      |
| Illumination<br>Angle                                  | 0° - 120° Degrees                                                                                  |
| Lens Type                                              | Glass                                                                                              |
| Body Type                                              | Aluminum                                                                                           |
| Cable Length                                           | 6 ft with plug                                                                                     |
| Operating<br>Temperature<br>Range                      | -30°C to +40°C<br>-22°F to +104°F                                                                  |
| Package<br>Contents                                    | <ul> <li>Machine Light</li> <li>Mounting Bracket w/ Hardware</li> <li>óft cable w/ plug</li> </ul> |