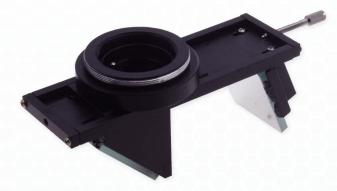

### For the MicroVue Digital Microscope

Item # 26700-140-3DA

The 360 Viewer Attachment's unique design gives operators a new perspective on objects being viewed. The 35 degree angled mirror is ideal for looking around multi-layered parts such as circuit boards, medical tools, industrial parts, and more. The attachment can be rotated 360 degrees to display the part from various angles.

**360 Viewer** (View Objects at a 35 Degree Angle)