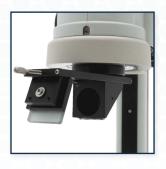

iewer

### For the MicroVue Digital Microscope

Item # 26700-140-3DA

The 360 Viewer Attachment's unique design gives operators a new perspective on objects being viewed. The 35 degree angled mirror is ideal for looking around multi-layered parts such as circuit boards, medical tools, industrial parts, and more. The attachment can be rotated 360 degrees to display the part from various angles.

## **Key Features**

- 360 Viewer attachment provides a 35 degree angled view
- Can be rotated 360 degrees to view areas that are otherwise difficult to see
- Easily slides to the on or off position without having to remove the 360 Viewer attachment
- Compatible with the MicroVue Digital Microscope (item # 26700-140)



**360 Viewer** (View Objects at a 35 Degree Angle)







#### **On Position**



#### **Off Position**





Also available as a bundle! Item #26700-140-3D