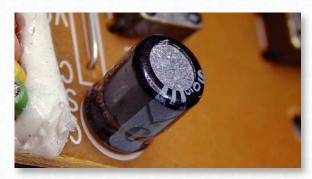

### For the MicroVue Digital Microscope

Item # 26700-140-3DA

The 360 Viewer Attachment's unique design gives operators a new perspective on objects being viewed. The 35 degree angled mirror is ideal for looking around multi-layered parts such as circuit boards, medical tools, industrial parts, and more. The attachment can be rotated 360 degrees to display the part from various angles.

**360 Viewer** (View Objects at a 35 Degree Angle)