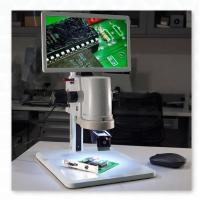

### For the MicroVue Digital Microscope

Item # 26700-140-3DA

The 360 Viewer Attachment's unique design gives operators a new perspective on objects being viewed. The 35 degree angled mirror is ideal for looking around multi-layered parts such as circuit boards, medical tools, industrial parts, and more. The attachment can be rotated 360 degrees to display the part from various angles.

## **Key Features**

- 360 Viewer attachment provides a 35 degree angled view
- Can be rotated 360 degrees to view areas that are otherwise difficult to see
- Easily slides to the on or off position without having to remove the 360 Viewer attachment
- Compatible with the MicroVue Digital Microscope (item # 26700-140)