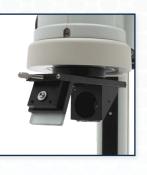

### For the MicroVue Digital Microscope

Item # 26700-140-3DA

The 360 Viewer Attachment's unique design gives operators a new perspective on objects being viewed. The 35 degree angled mirror is ideal for looking around multi-layered parts such as circuit boards, medical tools, industrial parts, and more. The attachment can be rotated 360 degrees to display the part from various angles.

## **Key Features**

- 360 Viewer attachment provides a 35 degree angled view
- Can be rotated 360 degrees to view areas that are otherwise difficult to see
- Easily slides to the on or off position without having to remove the 360 Viewer attachment
- Compatible with the MicroVue Digital Microscope (item # 26700-140)

**360 Viewer** (View Objects at a 35 Degree Angle)

#### **On Position**