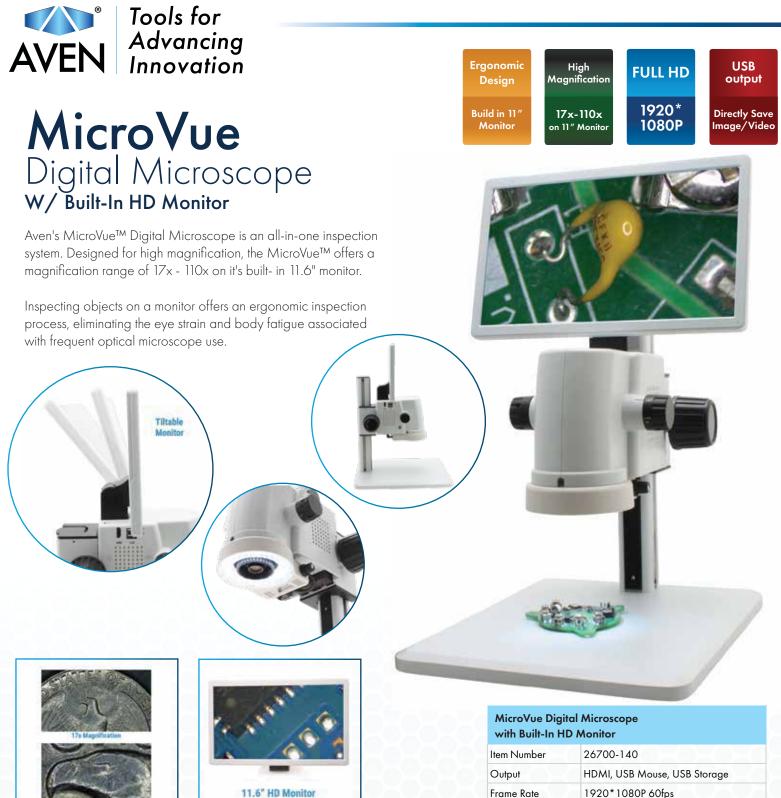

## **MicroVue Features**

- Built-in 11.6" monitor for ergonomic viewing
- 17x 110x magnification (on the built-in monitor)
- HDMI output for external monitor viewing Built-in measurement capabilities
- Save image/video files to USB storage device (USB included)
- Compact design saves bench top space

| Frame Rate       | 1920*1080P 60fps                                                           |
|------------------|----------------------------------------------------------------------------|
| Magnification    | 17x-110x                                                                   |
| Effective Pixels | Full HD                                                                    |
| Power            | DC-12V/2A                                                                  |
| Sensor           | 1/3″                                                                       |
| Package Contents | MicroVue Microscope,<br>11" Attached Monitor, Mouse,<br>Power Adapter, USB |
| Test Equip       | ment 5 Commonwealth Ave<br>Depot Woburn, MA 01801                          |