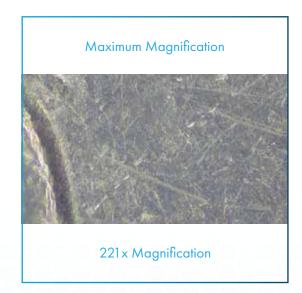

## Minimum Magnification 34.4x Magnification

| 2X Auxiliary Lens For MicroVue |                                 |
|--------------------------------|---------------------------------|
| Item Number                    | 26700-140-L20X                  |
| Compatible Item #              | 26700-140 (MicroVue)            |
| Magnification                  | 34.4x - 221x (on 11.6" Monitor) |