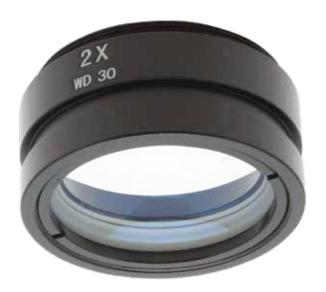

## 2X Auxiliary Lens For MicroVue

The MicroVue 2.0x Objective Lens is designed to enhance the versatility of the MicroVue Digital Microscope. When in use, the magnification range is 34.4x – 221x on the MicroVue 11.6" monitor. This lens easily screws to the bottom of the MicroVue Digital Microscope for crystal-clear high-resolution inspection

## Minimum Magnification 34.4x Magnification

| 2X Auxiliary Lens For MicroVue |                                 |
|--------------------------------|---------------------------------|
| Item Number                    | 26700-140-L20X                  |
| Compatible Item #              | 26700-140 (MicroVue)            |
| Magnification                  | 34.4x - 221x (on 11.6" Monitor) |