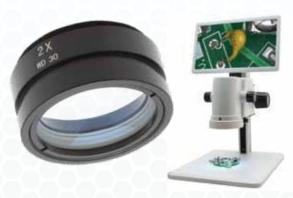

## 2X Auxiliary Lens For MicroVue

The MicroVue 2.0x Objective Lens is designed to enhance the versatility of the MicroVue Digital Microscope. When in use, the magnification range is 34.4x – 221x on the MicroVue 11.6" monitor. This lens easily screws to the bottom of the MicroVue Digital Microscope for crystal-clear high-resolution inspection

## Minimum Magnification 34.4x Magnification

| 2X Auxiliary Lens For MicroVue |                                 |
|--------------------------------|---------------------------------|
| Item Number                    | 26700-140-L20X                  |
| Compatible Item #              | 26700-140 (MicroVue)            |
| Magnification                  | 34.4x - 221x (on 11.6" Monitor) |