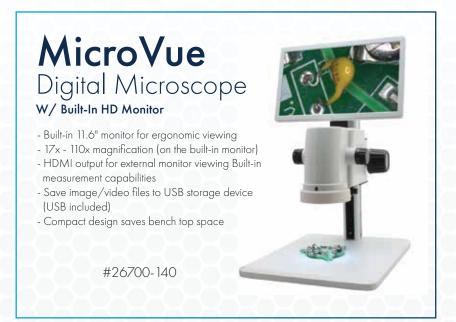

## 2X Auxiliary Lens For MicroVue

The MicroVue 2.0x Objective Lens is designed to enhance the versatility of the MicroVue Digital Microscope. When in use, the magnification range is 34.4x – 221x on the MicroVue 11.6" monitor. This lens easily screws to the bottom of the MicroVue Digital Microscope for crystal-clear high-resolution inspection