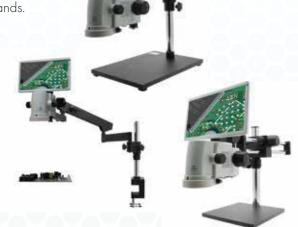

## **Focus Mount** w/ 32MM Arbor for Boom Stands For MicroVue

Designed to enhance the versatility of the MicroVue Digital Microscope, this Focus Mount with Arbor allows operators to connect the MicroVue to a boom stand. Boom stands are ideal for scanning over larger objects, a feature not available with standard post stands.

## **MicroVue** Digital Microscope

- W/ Built-In HD Monitor
- Built-in 11.6" monitor for ergonomic viewing
- 17x 110x magnification (on the built-in monitor) - HDMI output for external monitor viewing Built-in
- measurement capabilities
- Save image/video files to USB storage device (USB included)
- Compact design saves bench top space

## Focus Mount For MicroVue

|  | Item Number       | 26700-140-M32        |
|--|-------------------|----------------------|
|  | Compatible Item # | 26700-140 (MicroVue) |

5 Commonwealth Ave Woburn, MA 01801 Phone 781-665-1400 Toll Free 1-800-517-8431