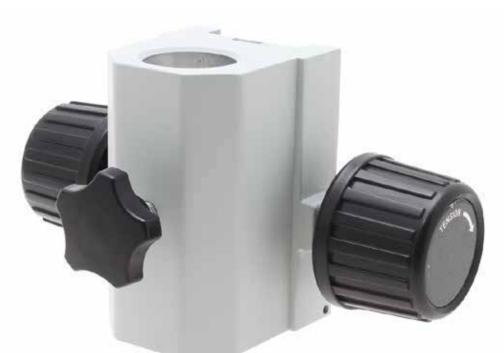

## **Focus Mount** w/ 32MM Arbor for Boom Stands For MicroVue

Designed to enhance the versatility of the MicroVue Digital Microscope, this Focus Mount with Arbor allows operators to connect the MicroVue to a boom stand. Boom stands are ideal for scanning over larger objects, a feature not available with standard post stands.

## Focus Mount For MicroVue

|  | Item Number       | 26700-140-M32        |
|--|-------------------|----------------------|
|  | Compatible Item # | 26700-140 (MicroVue) |

5 Commonwealth Ave Woburn, MA 01801 Phone 781-665-1400 Toll Free 1-800-517-8431