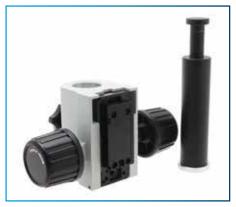

## **Focus Mount** w/ 32MM Arbor for Boom Stands For MicroVue

Designed to enhance the versatility of the MicroVue Digital Microscope, this Focus Mount with Arbor allows operators to connect the MicroVue to a boom stand. Boom stands are ideal for scanning over larger objects, a feature not available with standard post stands.

## Focus Mount For MicroVue

|  | Item Number       | 26700-140-M32        |
|--|-------------------|----------------------|
|  | Compatible Item # | 26700-140 (MicroVue) |

5 Commonwealth Ave Woburn, MA 01801 Phone 781-665-1400 Toll Free 1-800-517-8431