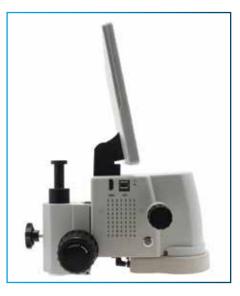

## **MicroVue** Digital Microscope

- W/ Built-In HD Monitor
- Built-in 11.6" monitor for ergonomic viewing
- 17x 110x magnification (on the built-in monitor) - HDMI output for external monitor viewing Built-in
- measurement capabilities
- Save image/video files to USB storage device (USB included)
- Compact design saves bench top space