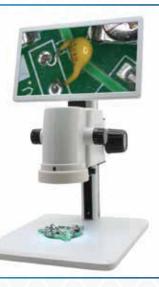

## **MicroVue** Digital Microscope

- W/ Built-In HD Monitor
- Built-in 11.6" monitor for ergonomic viewing
- 17x 110x magnification (on the built-in monitor) - HDMI output for external monitor viewing Built-in
- measurement capabilities
- Save image/video files to USB storage device (USB included)
- Compact design saves bench top space