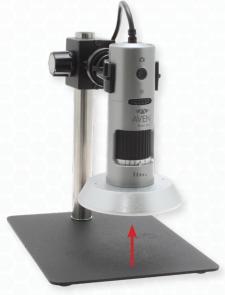

#### For Mighty Scope v2

Designed to be used when observing shiny or reflective objects. This diffuser easily attaches to the bottom of the Mighty Scope v2 to help spread the bright LED light evenly over the objects below the microscope.

## **Easy Attachment**

Simply remove the clear cap from the Mighty Scope v2 and slide the Diffuser into place.