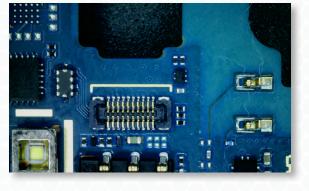

Soft & Even Illumination Reduces glare on shiny & reflective objects

No Tools Required Easily attaches to

the bottom of the Mighty Scope v2

# **Diffuser Attachment**

#### For Mighty Scope v2

Designed to be used when observing shiny or reflective objects. This diffuser easily attaches to the bottom of the Mighty Scope v2 to help spread the bright LED light evenly over the objects below the microscope.

### **Key Features**

- Provides soft & even illumination for your Mighty Scope v2
- Reduces glare on shiny and reflective objects
- The diffuser easily attaches to the Mighty Scope v2 with no tools required



## **Easy Attachment**

Simply remove the clear cap from the Mighty Scope v2 and slide the Diffuser into place.

# With **Diffuser**





# Without **Diffuser**