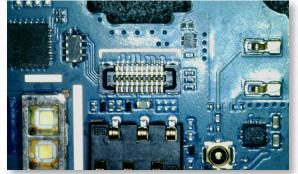

Soft & Even Illumination Reduces glare on shiny & reflective objects

No Tools Required Easily attaches to

the bottom of the Mighty Scope v2

# **Diffuser Attachment**

#### For Mighty Scope v2

Designed to be used when observing shiny or reflective objects. This diffuser easily attaches to the bottom of the Mighty Scope v2 to help spread the bright LED light evenly over the objects below the microscope.

### **Key Features**

- Provides soft & even illumination for your Mighty Scope v2
- Reduces glare on shiny and reflective objects
- The diffuser easily attaches to the Mighty Scope v2 with no tools required



## **Easy Attachment**

Simply remove the clear cap from the Mighty Scope v2 and slide the Diffuser into place.

# With **Diffuser**





# Without **Diffuser**