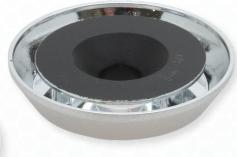

# **Diffuser Attachment**

#### For Mighty Scope v2

Designed to be used when observing shiny or reflective objects. This diffuser easily attaches to the bottom of the Mighty Scope v2 to help spread the bright LED light evenly over the objects below the microscope.

### **Key Features**

- Provides soft & even illumination for your Mighty Scope v2
- Reduces glare on shiny and reflective objects
- The diffuser easily attaches to the Mighty Scope v2 with no tools required