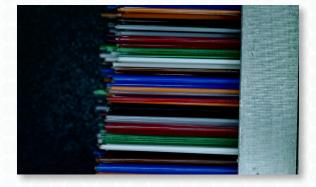

Soft & Even Illumination Reduces glare on shiny & reflective objects

No Tools Required Easily attaches to

the bottom of the Mighty Scope v2

# **Diffuser Attachment**

#### For Mighty Scope v2

Designed to be used when observing shiny or reflective objects. This diffuser easily attaches to the bottom of the Mighty Scope v2 to help spread the bright LED light evenly over the objects below the microscope.

### **Key Features**

- Provides soft & even illumination for your Mighty Scope v2
- Reduces glare on shiny and reflective objects
- The diffuser easily attaches to the Mighty Scope v2 with no tools required



## **Easy Attachment**

Simply remove the clear cap from the Mighty Scope v2 and slide the Diffuser into place.

# With **Diffuser**





# Without **Diffuser**