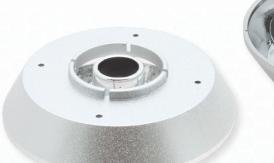

# **Diffuser Attachment**

#### For Mighty Scope v2

Designed to be used when observing shiny or reflective objects. This diffuser easily attaches to the bottom of the Mighty Scope v2 to help spread the bright LED light evenly over the objects below the microscope.

## **Easy Attachment**

Simply remove the clear cap from the Mighty Scope v2 and slide the Diffuser into place.