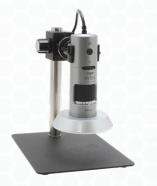

Adjustable **Focus Mount** 

Great for a Wide Range of Applications

### **USB Digital Microscope with Polarizer**

Convenient and sophisticated, Aven's Mighty Scope v2 USB Digital Microscope with polarizer features a plug-and-play USB interface for an easy computer link, as well as adjustable magnification, image and video capture, a large working distance and a broad magnification range of up to 200x~ (based on a 24" monitor).

## **Key Features**

- 10x 200x~ Magnification (based on a 24" monitor)
- Enhanced Image Sensor (1/4" Color CMOS)
- The polarizer reduces glare and hot spots while enhancing contrast
- Improved depth of field
- Adjustable 8 energy-efficient LED lights
- Includes fine-focus metal stand

#### Mighty Scope v2

| USB Digital Microscope with Polarizer |                                                                                                                                                                                                                     |                    |                    |                     |  |  |  |
|---------------------------------------|---------------------------------------------------------------------------------------------------------------------------------------------------------------------------------------------------------------------|--------------------|--------------------|---------------------|--|--|--|
| ltem #                                | 26700-218-PLR                                                                                                                                                                                                       |                    |                    |                     |  |  |  |
| Magnification                         | 10x - 200x~ (based on a 24" monitor)                                                                                                                                                                                |                    |                    |                     |  |  |  |
| Working<br>Distance                   | <b>10x</b><br>112mm                                                                                                                                                                                                 | <b>20x</b><br>42mm | <b>30x</b><br>19mm | <b>40x</b><br>8.5mm |  |  |  |
| Resolution                            | 5MP, 2592 (H) × 1933 (V)                                                                                                                                                                                            |                    |                    |                     |  |  |  |
| Illumination                          | 8 White-light adjustable LEDs                                                                                                                                                                                       |                    |                    |                     |  |  |  |
| Output                                | Output USB                                                                                                                                                                                                          |                    |                    |                     |  |  |  |
| PC Software                           | MicroViewer Plus                                                                                                                                                                                                    |                    |                    |                     |  |  |  |
| Package<br>Contents                   | <ul> <li>Mighty Scope v2</li> <li>MicroViewer Plus (Downloadable PC Software)</li> <li>Polarizer Attachment for Mighty Scope v2</li> <li>User Manual</li> <li>Fine Focus Stand</li> <li>Microscope Mount</li> </ul> |                    |                    |                     |  |  |  |