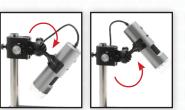

Test Equipment Depot - 800.517.8431 - 5 Commonwealth Ave, MA 01801 - TestEquipmentDepot.com Tools for





| Plug &                   | High                                       | Adjustable                        | Polarizer  |
|--------------------------|--------------------------------------------|-----------------------------------|------------|
| Play                     | Magnification                              | Illumination                      | Attachment |
| Connect to PC<br>via USB | Up to 200x~<br>(based on a 24"<br>monitor) | Built-in 8<br>white-light<br>LEDs |            |



Adjustable **Focus Mount** 





Great for a Wide Range of Applications



### **USB Digital Microscope with Polarizer**

Convenient and sophisticated, Aven's Mighty Scope v2 USB Digital Microscope with polarizer features a plug-and-play USB interface for an easy computer link, as well as adjustable magnification, image and video capture, a large working distance and a broad magnification range of up to 200x~ (based on a 24" monitor).

## **Key Features**

- 10x 200x~ Magnification (based on a 24" monitor)
- Enhanced Image Sensor (1/4" Color CMOS)
- The polarizer reduces glare and hot spots while enhancing contrast
- Improved depth of field
- Adjustable 8 energy-efficient LED lights
- Includes fine-focus metal stand

• MicroViewer Plus Software optimized for the Mighty Scope v2 w/ all of the measurement and image/vide