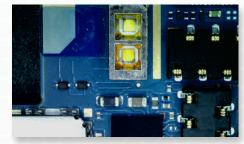

### Includes:

- Mighty Scope v2
- Diffuser for Mighty Scope v2
- Fine Focus Stand + Microscope Mount
- MicroViewer Plus (Downloadable PC Software)

With Diffuser

Without Diffuser

**#26700-218-PLR** The polarizer reduces glare and hot spots while enhancing contrast

### Includes:

- Mighty Scope v2
- Polarizer for Mighty Scope v2
- Fine Focus Stand + Microscope Mount
- MicroViewer Plus (Downloadable PC Software)

With Polarizer

Without Polarizer