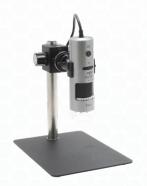

Adjustable **Focus Mount** 

Great for a Wide Range of Applications

### **USB Digital Microscope with Polarizer**

Convenient and sophisticated, Aven's Mighty Scope v2 USB Digital Microscope with polarizer features a plug-and-play USB interface for an easy computer link, as well as adjustable magnification, image and video capture, a large working distance and a broad magnification range of up to 200x~ (based on a 24" monitor).

#### Mighty Scope v2

| USB Digital Microscope with Polarizer |                                                                                                                                                                                                                     |                    |                    |                     |  |  |  |
|---------------------------------------|---------------------------------------------------------------------------------------------------------------------------------------------------------------------------------------------------------------------|--------------------|--------------------|---------------------|--|--|--|
| ltem #                                | 26700-218-PLR                                                                                                                                                                                                       |                    |                    |                     |  |  |  |
| Magnification                         | 10x - 200x~ (based on a 24" monitor)                                                                                                                                                                                |                    |                    |                     |  |  |  |
| Working<br>Distance                   | <b>10x</b><br>112mm                                                                                                                                                                                                 | <b>20x</b><br>42mm | <b>30x</b><br>19mm | <b>40x</b><br>8.5mm |  |  |  |
| Resolution                            | 5MP, 2592 (H) × 1933 (V)                                                                                                                                                                                            |                    |                    |                     |  |  |  |
| Illumination                          | 8 White-light adjustable LEDs                                                                                                                                                                                       |                    |                    |                     |  |  |  |
| Output                                | Output USB                                                                                                                                                                                                          |                    |                    |                     |  |  |  |
| PC Software                           | MicroViewer Plus                                                                                                                                                                                                    |                    |                    |                     |  |  |  |
| Package<br>Contents                   | <ul> <li>Mighty Scope v2</li> <li>MicroViewer Plus (Downloadable PC Software)</li> <li>Polarizer Attachment for Mighty Scope v2</li> <li>User Manual</li> <li>Fine Focus Stand</li> <li>Microscope Mount</li> </ul> |                    |                    |                     |  |  |  |