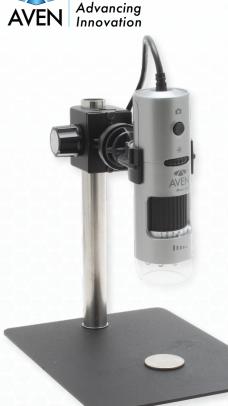

Adjustable **Focus Mount** 

Great for a Wide Range of Applications

## **Key Features**

- 10x 200x~ Magnification (based on a 24" monitor)
- Enhanced Image Sensor (1/4" Color CMOS)
- The polarizer reduces glare and hot spots while enhancing contrast
- Improved depth of field
- Adjustable 8 energy-efficient LED lights
- Includes fine-focus metal stand

#### Mighty Scope v2

| USB Digital Microscope with Polarizer |                                                                                                                                                                                                                     |                    |                    |                     |  |  |  |
|---------------------------------------|---------------------------------------------------------------------------------------------------------------------------------------------------------------------------------------------------------------------|--------------------|--------------------|---------------------|--|--|--|
| ltem #                                | 26700-218-PLR                                                                                                                                                                                                       |                    |                    |                     |  |  |  |
| Magnification                         | 10x - 200x~ (based on a 24" monitor)                                                                                                                                                                                |                    |                    |                     |  |  |  |
| Working<br>Distance                   | <b>10x</b><br>112mm                                                                                                                                                                                                 | <b>20x</b><br>42mm | <b>30x</b><br>19mm | <b>40x</b><br>8.5mm |  |  |  |
| Resolution                            | 5MP, 2592 (H) × 1933 (V)                                                                                                                                                                                            |                    |                    |                     |  |  |  |
| Illumination                          | 8 White-light adjustable LEDs                                                                                                                                                                                       |                    |                    |                     |  |  |  |
| Output                                | Output USB                                                                                                                                                                                                          |                    |                    |                     |  |  |  |
| PC Software                           | MicroViewer Plus                                                                                                                                                                                                    |                    |                    |                     |  |  |  |
| Package<br>Contents                   | <ul> <li>Mighty Scope v2</li> <li>MicroViewer Plus (Downloadable PC Software)</li> <li>Polarizer Attachment for Mighty Scope v2</li> <li>User Manual</li> <li>Fine Focus Stand</li> <li>Microscope Mount</li> </ul> |                    |                    |                     |  |  |  |