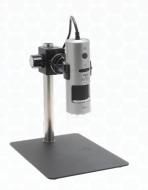

# Mighty Scope v2 Bundles

**#26700-218** Capture high quality images/videos

# Mighty Scope v2

### Includes:

- Mighty Scope v2
- Fine Focus Stand + Microscope Mount
- MicroViewer Plus (Downloadable PC Software)

High Magnification Exceptional Clarity

**#26700-218-DFS** The diffuser provides soft & even illumination for shiny and reflective parts