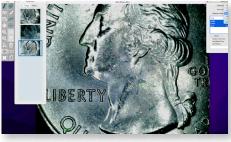

## **Key Features**

- 10x 200x~ Magnification (based on a 24" monitor)
- Enhanced Image Sensor (1/4" Color CMOS)
- The polarizer reduces glare and hot spots while enhancing contrast
- Improved depth of field
- Adjustable 8 energy-efficient LED lights
- Includes fine-focus metal stand

• MicroViewer Plus Software optimized for the Mighty Scope v2 w/ all of the measurement and image/video capabilities needed for professional inspection

With Polarizer

Without Polarizer

**MicroViewer Plus Software** Connect to PC via USB