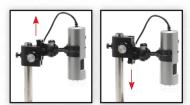

Test Equipment Depot - 800.517.8431 - 5 Commonwealth Ave, MA 01801 - TestEquipmentDepot.com Tools for





| Plug &                   | High                                       | Adjustable                        | Polarizer  |
|--------------------------|--------------------------------------------|-----------------------------------|------------|
| Play                     | Magnification                              | Illumination                      | Attachment |
| Connect to PC<br>via USB | Up to 200x~<br>(based on a 24"<br>monitor) | Built-in 8<br>white-light<br>LEDs |            |



Adjustable **Focus Mount** 





Great for a Wide Range of Applications



### **USB Digital Microscope with Polarizer**

Convenient and sophisticated, Aven's Mighty Scope v2 USB Digital Microscope with polarizer features a plug-and-play USB interface for an easy computer link, as well as adjustable magnification, image and video capture, a large working distance and a broad magnification range of up to 200x~ (based on a 24" monitor).

## **Key Features**

- 10x 200x~ Magnification (based on a 24" monitor)
- Enhanced Image Sensor (1/4" Color CMOS)
- The polarizer reduces glare and hot spots while enhancing contrast
- Improved depth of field
- Adjustable 8 energy-efficient LED lights
- Includes fine-focus metal stand

• MicroViewer Plus Software optimized for the Mighty Scope v2 w/ all of