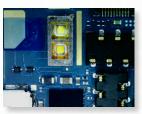

### Includes:

- Mighty Scope v2
- Fine Focus Stand + Microscope Mount
- MicroViewer Plus (Downloadable PC Software)

High Magnification Exceptional Clarity

**#26700-218-DFS** The diffuser provides soft & even illumination for shiny and reflective parts

### Includes:

- Mighty Scope v2
- Diffuser for Mighty Scope v2
- Fine Focus Stand + Microscope Mount
- MicroViewer Plus (Downloadable PC Software)

With Diffuser

Without Diffuser

**#26700-218-PLR** The polarizer reduces glare and hot spots while enhancing contrast

### Includes:

- Mighty Scope v2
- Polarizer for Mighty Scope v2
- Fine Focus Stand + Microscope Mount
- MicroViewer Plus (Downloadable PC Software)

With Polarizer

Without Polarizer