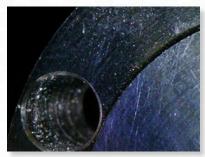

## **Key Features**

- 10x 200x~ Magnification (based on a 24" monitor)
- Enhanced Image Sensor (1/4" Color CMOS)
- The polarizer reduces glare and hot spots while enhancing contrast
- Improved depth of field
- Adjustable 8 energy-efficient LED lights
- Includes fine-focus metal stand

• MicroViewer Plus Software optimized for the Mighty Scope v2 w/ all of the measurement and image/video capabilities needed for professional inspection

With Polarizer

Without Polarizer

**MicroViewer Plus Software** Connect to PC via USB

### Includes:

- Mighty Scope v2
- Diffuser for Mighty Scope v2
- Fine Focus Stand + Microscope Mount
- MicroViewer Plus (Downloadable PC Software)

With Diffuser

Without Diffuser

**#26700-218-PLR** The polarizer reduces glare and hot spots while enhancing contrast

### Includes:

- Mighty Scope v2
- Polarizer for Mighty Scope v2
- Fine Focus Stand + Microscope Mount
- MicroViewer Plus (Downloadable PC Software)

With Polarizer

Without Polarizer