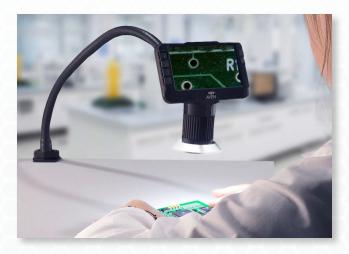

# Mighty Scope ClearVue

Digital Microscope with Diffuser and 18" FlexArm Stand w/ Table Clamp

The Mighty Scope ClearVue with Diffuser and 18" FlexArm Stand w/ Table Clamp has a built in 5" high resolution LED screen offering a magnification range of 8x - 25x. The diffuser attachment reduces glare while providing even illumination on shiny and reflective parts. The FlexArm easily bends and stays put in any position. The included rechargeable battery allows users to operate the microscope without a power supply for hours thus making it suitable for field projects. You can also connect this microscope to an external monitor via an HDMI output for viewing images on a larger screen. The images can be saved on the included Micro SD card.

# All-in-One **System** Built-in 5" high resolution LED

#### 18" FlexArm Stand Easily bends & stays put in any position