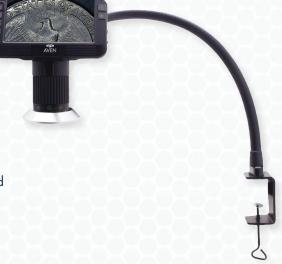

# Mighty Scope ClearVue

Digital Microscope with Diffuser and 18" FlexArm Stand w/ Table Clamp

The Mighty Scope ClearVue with Diffuser and 18" FlexArm Stand w/ Table Clamp has a built in 5" high resolution LED screen offering a magnification range of 8x - 25x. The diffuser attachment reduces glare while providing even illumination on shiny and reflective parts. The FlexArm easily bends and stays put in any position. The included rechargeable battery allows users to operate the microscope without a power supply for hours thus making it suitable for field projects. You can also connect this microscope to an external monitor via an HDMI output for viewing images on a larger screen. The images can be saved on the included Micro SD card.

#### 18" FlexArm Stand Easily bends & stays put in any position