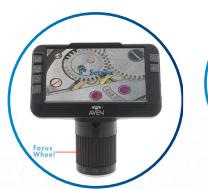

## Mighty Scope ClearVue

All-In-One Digital Microscope w/Spring Balanced Arm & Weighted Base

Mighty Scope ClearVue has a built in 5" high resolution LED screen and offers a magnification range of 8x -25x. The included rechargeable battery allows you to operate the microscope without a power supply for hours thus making it suitable for field projects. You can also connect this microscope to an external monitor via an HDMI output for viewing images on a larger screen. Images can be saved on the included Micro SD card. Can also be mounted onto a variety of stands to suit your application. Includes Aven's Spring Balanced Arm. This arm can be raised, lowered, and tilted as needed. The swivel motion makes it easy to move the ClearVue out of the way when not in use

## Features:

- Compact All-in-one system
- Save high resolution image/video files directly to microSD card
- Enhances productivity eliminates eye strain and body fatigue
- 1080p Full HD Imaging at 60 FPS
- HDMI Output for additional monitor viewing
- ezImageX3 software download included
- 1080p Full HD Output
- 5" built-in HD screen

## ezlmage 5" High 8x-25x Software Resolution Magnification Included LED Screen Adjustable Measure, 1080P LEDs & Focus Share and Full HD Wheel Annotate

**Card Slot** Process, Save & Share Images

**Micro SD** 