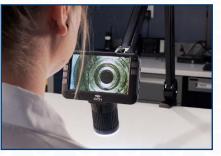

## Mighty Scope ClearVue

All-In-One Digital Microscope w/Spring Balanced Arm & Weighted Base

Mighty Scope ClearVue has a built in 5" high resolution LED screen and offers a magnification range of 8x -25x. The included rechargeable battery allows you to operate the microscope without a power supply for hours thus making it suitable for field projects. You can also connect this microscope to an external monitor via an HDMI output for viewing images on a larger screen. Images can be saved on the included Micro SD card. Can also be mounted onto a variety of stands to suit your application. Includes Aven's Spring Balanced Arm. This arm can be raised, lowered, and tilted as needed. The swivel motion makes it easy to move the ClearVue out of the way when not in use

Crystal Clear 5" Screen

Aven's Dual Gooseneck LED Task Light

Recommended for improved imaging & color control

Sold Separately #26537

EzImage X3 Download Included