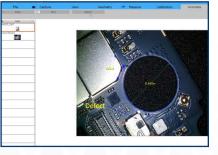

## Features:

- Compact All-in-one system
- Save high resolution image/video files directly to microSD card
- Enhances productivity eliminates eye strain and body fatigue
- 1080p Full HD Imaging at 60 FPS
- HDMI Output for additional monitor viewing
- ezImageX3 software download included
- 1080p Full HD Output
- 5" built-in HD screen

## ezlmage 5" High 8x-25x Software Resolution Magnification Included LED Screen Adjustable Measure, 1080P LEDs & Focus Share and Full HD Wheel Annotate

**Card Slot** Process, Save & Share Images

**Micro SD** 