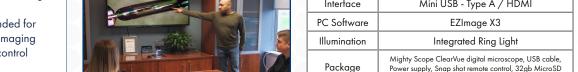

Mighty Scope ClearVue w/ Spring Arm

| Item #              | 26700-220-559WB                                                                                                                                                                                                          |
|---------------------|--------------------------------------------------------------------------------------------------------------------------------------------------------------------------------------------------------------------------|
| Magnification       | 8x-25x   40x-120x (on 24″ Monitor)                                                                                                                                                                                       |
| Effective Pixels    | 1920(H) x 1080(V)                                                                                                                                                                                                        |
| Image Sensor        | 2M CMOS Sensor                                                                                                                                                                                                           |
| Working Dist.       | 45mm-95mm                                                                                                                                                                                                                |
| Interface           | Mini USB - Type A / HDMI                                                                                                                                                                                                 |
| PC Software         | EZImage X3                                                                                                                                                                                                               |
| Illumination        | Integrated Ring Light                                                                                                                                                                                                    |
| Package<br>Contents | Mighty Scope ClearVue digital microscope, USB cable,<br>Power supply, Snap shot remote control, 32gb MicroSD<br>Card, 2600mAh 18650 Li-ion battery, User guide, Spring<br>Balanced Arm, Free ezImageX3 software download |