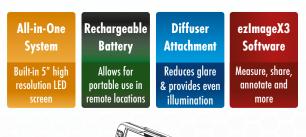

## Digital Microscope with Post Stand & Diffuser

The Mighty Scope ClearVue with Post Stand and Diffuser has a built in 5" high resolution LED screen and offers a magnification range of 8x - 25x. The diffuser attachment reduces glare while providing even illumination on shiny and reflective parts. The included rechargeable battery allows users to operate the microscope without a power supply for hours thus making it suitable for field projects. You can also connect this microscope to an external monitor via an HDMI output for viewing images on a larger screen. The images can be saved on the included Micro SD card.

## **Key Features**

- Compact all-in-one system
- The diffuser provides soft & even illumination for shiny and reflective parts
- 1080p Full HD Imaging at 60 FPS
- HDMI Output for additional monitor viewing
- ezImageX3 software included
- Enhances productivity eliminates eye strain and body fatigue
- 5" built-in HD screen
- Save high resolution image/video files directly to microSD card