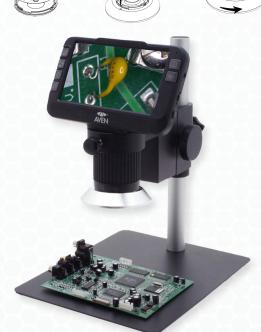

## Digital Microscope with Post Stand & Diffuser

The Mighty Scope ClearVue with Post Stand and Diffuser has a built in 5" high resolution LED screen and offers a magnification range of 8x - 25x. The diffuser attachment reduces glare while providing even illumination on shiny and reflective parts. The included rechargeable battery allows users to operate the microscope without a power supply for hours thus making it suitable for field projects. You can also connect this microscope to an external monitor via an HDMI output for viewing images on a larger screen. The images can be saved on the included Micro SD card.

## **Key Features**

- Compact all-in-one system
- The diffuser provides soft & even illumination for shiny and reflective parts
- 1080p Full HD Imaging at 60 FPS
- HDMI Output for additional monitor viewing
- ezImageX3 software included
- Enhances productivity eliminates eye strain and body fatigue
- 5" built-in HD screen
- Save high resolution image/video files directly to microSD card

## Mighty Scope ClearVue

| Digital Microscope [8x-25x] w/ Post Stand & Diffuser |                                                                                                                                                                                                                                                                                                                                  |
|------------------------------------------------------|----------------------------------------------------------------------------------------------------------------------------------------------------------------------------------------------------------------------------------------------------------------------------------------------------------------------------------|
| Item #                                               | 26700-220-MNTD                                                                                                                                                                                                                                                                                                                   |
| Magnification                                        | 8x-25x   40x-120x (on 24″ Monitor)                                                                                                                                                                                                                                                                                               |
| Working<br>Distance                                  | 45mm - 95mm                                                                                                                                                                                                                                                                                                                      |
| Resolution                                           | 1920(H) × 1080(V)                                                                                                                                                                                                                                                                                                                |
| Image Sensor                                         | 2M CMOS Sensor                                                                                                                                                                                                                                                                                                                   |
| Illumination                                         | Integrated Ring Light                                                                                                                                                                                                                                                                                                            |
| Interface                                            | <ul><li>Mini USB</li><li>HDMI (Type A)</li></ul>                                                                                                                                                                                                                                                                                 |
| PC Software                                          | ezImage X3                                                                                                                                                                                                                                                                                                                       |
| Package<br>Contents                                  | <ul> <li>Mighty Scope ClearVue digital microscope</li> <li>Diffuser attachment</li> <li>USB cable</li> <li>Power supply</li> <li>Snap shot remote control</li> <li>16gb MicroSD Card</li> <li>2600mAh 18650 Li-ion battery</li> <li>User guide</li> <li>ClearVue Post Stand</li> <li>Free ezImageX3 software download</li> </ul> |