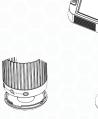

## Digital Microscope with Post Stand & Diffuser

The Mighty Scope ClearVue with Post Stand and Diffuser has a built in 5" high resolution LED screen and offers a magnification range of 8x - 25x. The diffuser attachment reduces glare while providing even illumination on shiny and reflective parts. The included rechargeable battery allows users to operate the microscope without a power supply for hours thus making it suitable for field projects. You can also connect this microscope to an external monitor via an HDMI output for viewing images on a larger screen. The images can be saved on the included Micro SD card.

## **Key Features**

- Compact all-in-one system
- The diffuser provides soft & even illumination for shiny and reflective parts
- 1080p Full HD Imaging at 60 FPS
- HDMI O