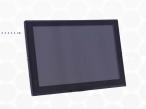

10" Liliput LCD HD Monitor Item # 26700-403

This portable 1080p HD monitor can be mounted to a surface or placed on a stand for your ideal placement. Supports HDMI and VGA interfaces.

99 Washington Street Melrose, MA 02176 Phone 781-665-1400 Toll Free 1-800-517-8431