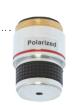

Cyclops Objective Lens 4X with Polarizer Item # 26700-400-PI01

Aiding in the illumination and study of small and shiny parts, this polarized lens reduces problematic glare.

View crisp, stunning images on one of our HD LCD Monitors.