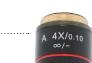

Cyclops 4x Long Focus Lens

(3.75 - 8.5 inches)

Cyclops Objective Lens 10X Item # 26700-400-L10X

Item # 26700-400-L-4XLF

Use of this lens will increase magnification, allowing even further clarity for examining small objects. Includes lighting attachment.