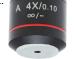

Cyclops 4x Long Focus Lens

(3.75 - 8.5 inches)

Cyclops Objective Lens 10X Item # 26700-400-L10X

Item # 26700-400-L-4XLF

Use of this lens will increase magnification, allowing even further clarity for examining small objects. Includes lighting attachment.