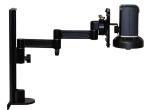

## Cyclops Articulating Arm Stands

Available with 17 inch and 12 inch posts, the Cyclops Articulating Arm Stands clamp to the side of your work bench and provide diverse positioning options.

Cyclops Articulating Arm Stand, Post Height 17-in Item # 26700-410-C18

17" post and an adjustable swivel arm provide versatile positioning options.

Cyclops Articulating Arm Stand, Post Height 12-in Item # 26700-410-C15

12" post and an adjustable swivel arm provide versatile positioning options.