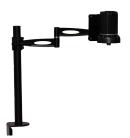

## Cyclops Articulating Arm Stands

Available with 17 inch and 12 inch posts, the Cyclops Articulating Arm Stands clamp to the side of your work bench and provide diverse positioning options.

Cyclops Articulating Arm Stand, Post Height 17-in Item # 26700-410-C18

17" post and an adjustable swivel arm provide versatile positioning options.

Cyclops Articulating Arm Stand, Post Height 12-in Item # 26700-410-C15

12" post and an adjustable swivel arm provide versatile positioning options.