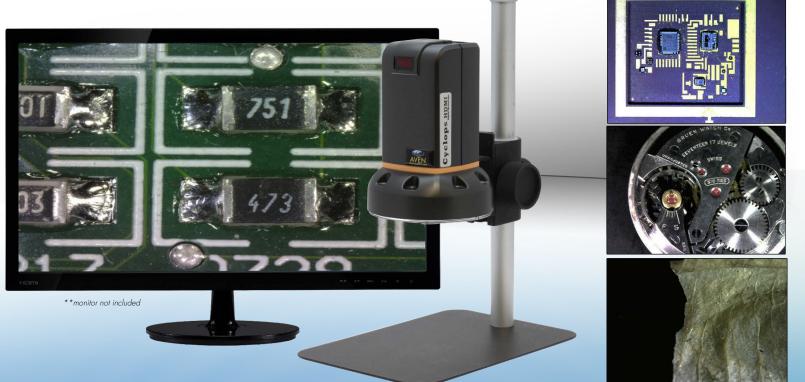

/isit us at www.TestEquipmentDepot.com

Cyclops HDMI Digital Microscope

This innovative inspection scope connects directly to an HD monitor through a convenient 1080p HDMI output allowing operators to view high quality magnified images while looking straight ahead at a large screen, rather than hunching over narrow eyepieces. A large working distance and 30 LEDs that can be adjusted for intensity allow examination of objects of various sizes. Magnification ranges up to 132x on a 21.5" HD monitor.

## **Features**

- 2-megapixel sensor
- HDMI output connects directly to an HD monitor future firmware updates
- 30 energy-efficient LED illumination with intensity control
- Up to 132x Magnification
- Infrared remote control for all major features

| Cyclops HDMI Digital Microscope |                                 |                                                                                                               |
|---------------------------------|---------------------------------|---------------------------------------------------------------------------------------------------------------|
| Effective Pixels                |                                 | 2M Pixels                                                                                                     |
| Image Sensor                    |                                 | CMOS Color                                                                                                    |
| Frames Per Second               |                                 | 30FPS                                                                                                         |
| Magnification /<br>Zoom         |                                 | Up to 132x                                                                                                    |
| LED Lighting                    |                                 | 30 White LEDs with brightness & sector control                                                                |
| Video Output                    |                                 | 1920x1080p HD                                                                                                 |
| Gain Control                    |                                 | Automatic                                                                                                     |
| Power Source                    |                                 | DC 5A/2A input; Cable length: 180cm                                                                           |
| Power Consumption               |                                 | 0.225A (MAX)                                                                                                  |
| Dimensions                      |                                 | 106 x 152 mm                                                                                                  |
| Weight                          |                                 | 0.70 lbs.   310g                                                                                              |
| Package Contents                |                                 | Cyclops HDMI Digital Microscope   Metal stand<br>Power adapter   HDMI cable   IR remote<br>White balance card |
| Part #                          | Description                     |                                                                                                               |
| 26700-401                       | Cyclops HDMI Digital Microscope |                                                                                                               |