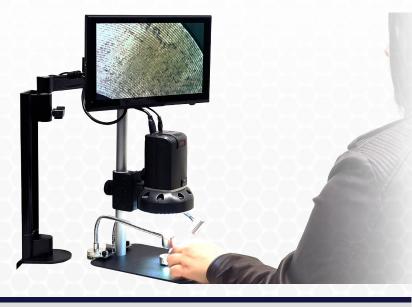

/isit us at www.TestEquipmentDepot.com

Cyclops HDMI Digital Microscope

This innovative inspection scope connects directly to an HD monitor through a convenient 1080p HDMI output allowing operators to view high quality magnified images while looking straight ahead at a large screen, rather than hunching over narrow eyepieces. A large working distance and 30 LEDs that can be adjusted for intensity allow examination of objects of various sizes. Magnification ranges up to 132x on a 21.5" HD monitor.

This breakthrough instrument increases accuracy and productivity while easing eye strain and user fatigue from frequent microscope use, valuable benefits in high-volume applications.