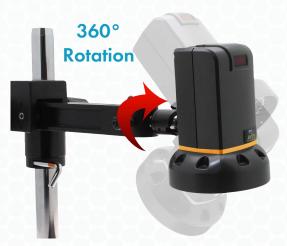

## Swivel Ball Joint Adjust the viewing angle

| <b>Cyclops HDMI</b> w/ Ultra-Glide Stand and HD Monitor |                                                                                                                                                                                                         |
|---------------------------------------------------------|---------------------------------------------------------------------------------------------------------------------------------------------------------------------------------------------------------|
| Item #                                                  | 26800B-CYHD                                                                                                                                                                                             |
| Magnification                                           | 12x - 132x (Based on a 21.5" HD Monitor)                                                                                                                                                                |
| Imaging<br>Sensor                                       | 1/3" Color CMOS                                                                                                                                                                                         |
| Signal Output                                           | HDMI 1920 x 1080p                                                                                                                                                                                       |
| Illumination                                            | 30 Adjustable White LEDs                                                                                                                                                                                |
| Microscope<br>Stand                                     | Ultra-Glide Arm Stand w/ Heavy Metal Base                                                                                                                                                               |
| Package<br>Contents                                     | 26700-401 – Cyclops HDMI Digital Microscope     26800B-556 – Ultra Glide Arm Stand     26800B-600 – Boom Stand Screw Mount Camera Adapter     26700-412 – Ball Joint     26700-406 – 22" LCD HD Monitor |