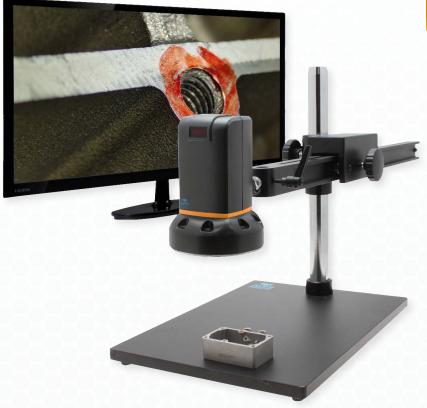

## Cyclops HDMI

with Ultra-Glide Stand and HD Monitor

View images directly on your HDMI capable monitor. (HDMI only, not compatible with computers)

This inspection system features Aven's Ultra-Glide Arm Stand, allowing operators to smoothly glide the arm along it's 23 inch reach, making it ideal for viewing parts with a large surface area.

## **Key Features**

- Crystal Clear 1080p HD imaging
- View high definition live images with no computer required
- Excellent magnification range of 12x 132x based on a 21.5"
   HD Monitor
- Built-in LED ring light with intensity controls
- Ultra-Glide Arm Stand provides smooth horizontal motion over a 23" reach
- Swivel Ball Joint allows the viewing angle to be adjusted
- Includes a 22" HD Monitor
- Optional Image Measurement Box available for image/video capture and on-screen measurements, no PC required

High Magnification Up to 132x on a 21.5" HD Monitor

HDMI Output 1080p Real-time Full HD imaging no PC required

Built in LEDs

LED illumination with intensity controls

Ultra-Glide Stand Smooth horizontal motion