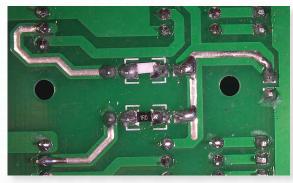

ch reach, making it ideal for viewing parts with a large surface area.

## **Key Features**

- Crystal Clear 1080p HD imaging
- View high definition live images with no computer required
- Excellent magnification range of 12x 132x based on a 21.5"
   HD Monitor
- Built-in LED ring light with intensity controls
- Ultra-Glide Arm Stand provides smooth horizontal motion over a 23" reach
- Swivel Ball Joint allows the viewing angle to be adjusted
- Includes a 22" HD Monitor
- Optional Image Measurement Box available for image/video capture and on-screen measurements, no PC required

High Magnification Up to 132x on a 21.5" HD Monitor

HDMI Output 1080p Real-time Full HD imaging no PC required

Built in LEDs

LED illumination with intensity controls

Ultra-Glide Stand Smooth horizontal motion



## Up to 132x Magnification Based on a 21.5" HD Monitor



## Swivel Ball Joint Adjust the viewing angle

| <b>Cyclops HDMI</b> w/ Ultra-Glide Stand and HD Monitor |                                                                                                                                                                                                         |
|---------------------------------------------------------|---------------------------------------------------------------------------------------------------------------------------------------------------------------------------------------------------------|
| Item #                                                  | 26800B-CYHD