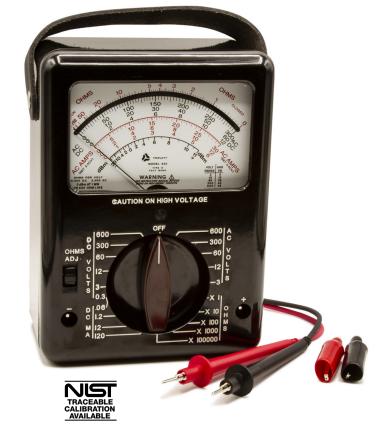

# 3030 Model 630 Analog MultiMeter

Test Equipment
Depot
1-800-517-8431

5 Commonwealth Ave Woburn, MA 01801 Phone 781-665-1400 Toll Free 1-800-517-8431

#### Features:

- 28 ranges including AC/DC Voltage to 600V, DC Current to 0.12A and a Decibel function for audio work
- The indicating portion of the meter is actuated by a taut band suspension movement having a sensitivity of 50 microampere full scale
- This movement omits conventional pivots, bearings and hair springs and provides increased repeatability by removing friction between both pivots and bearings
- No moving parts are in contact and the elimination of the hairspring prevents both snagging and tangling
- The tension spring acts as a built-in shock absorber
- Temperature variations will not cause sticky operation of the pointer
- Durable housing with glass meter window for added chemical resistance and a mirrored scale to reduce parallax error
- · All ranges are fuse protected
- · Two input jacks to help minimize error
- · AC Voltage frequency response to 40KHz typical
- Resistance measurement of 30V / 100M on Rx100K range for testing insulation
- Single range switch to help reduce chance of operator error
- · Thermoset plastic case
- Complete with test leads with alligator clips and batteries (1.5V and 30V)
- Optional model complete with Certificate of Traceability to N.I.S.T.
- 3 year warranty

### **Specifications**

|            | Range                          | Accuracy |
|------------|--------------------------------|----------|
| AC Voltage | 0.3V, 3V, 12V, 60V, 300V, 600V | ±3% FS   |
| DC Voltage | 3V, 12V, 60V, 300V, 600V       | ±1.5% FS |
| DC Current | 0.06mA, 1.2mA, 12mA, 120mA     | ±1.5% FS |
| Resistance | 1kΩ, 10kΩ, 100kΩ, 1ΜΩ, 100ΜΩ   | ±1.5%    |
| Decibels   | -20 to +57dBm                  |          |
| Dimensions | 7.5 x 5.88 x 2.25"             |          |
| Weight     | 3.25 lbs.                      |          |