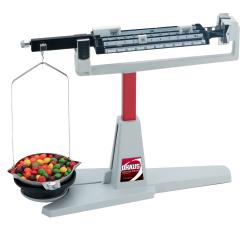

## Cent-O-Gram<sup>®</sup> & Dial-O-Gram<sup>®</sup>

Quality, high precision overhead mechanical balances

99 Washington Street Melrose, MA 02176 Phone 781-665-1400 Toll Free 1-800-517-8431

Cent-O-Gram United States Patent and Trademark Office Design Trademark Registration # 1,437,797

Dial-O-Gram United States Patent and Trademark Office Design Trademark Registration # 1,436,267

OHAUS Cent-O-Gram and Dial-O-Gram Overhead Balances offer the accuracy and convenience of an integrated weigh-below balance while allowing students to visualize mass measurement principles. Designed with a hanging pan system, both balances offer 10 times the readability of the OHAUS Triple Beam and Dial-O-Gram top-loading balances. The Vernier dial on the Dial-O-Gram 310 replaces two of the beams and is a great time saver. Grades 6-12 (Ages 12 and up)

## **OHAUS Value:**

Self-aligning with beam design and special floating agate bearings, counterbalancing knob provides quick zeroing and stays in position, magnetic dampening for quicker results, durable with aluminum pressure casting for the base and beam assembly, removable stainless steel pan.