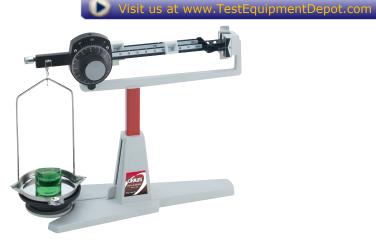

## Cent-O-Gram<sup>®</sup> & Dial-O-Gram<sup>®</sup>

Quality, high precision overhead mechanical balances

99 Washington Street Melrose, MA 02176 Phone 781-665-1400 Toll Free 1-800-517-8431

Cent-O-Gram United States Patent and Trademark Office Design Trademark Registration # 1,437,797

Dial-O-Gram United States Patent and Trademark Office Design Trademark Registration # 1,436,267

OHAUS Cent-O-Gram and Dial-O-Gram Overhead Balances offer the accuracy and convenience of an integrated weigh-below balance while allowing students to visualize mass measurement principles. Designed with a hanging pan system, both balances offer 10 times the readability of the OHAUS Triple Beam and Dial-O-Gram top-loading balances. The Vernier dial on the Dial-O-Gram 310 replaces two of the beams and is a great time saver. Grades 6-12 (Ages 12 and up)

## **OHAUS Value:**

Self-aligning with beam design and special floating agate bearings, counterbalancing knob provides quick zeroing and stays in position, magnetic dampening for quicker results, durable with aluminum pressure casting for the base and beam assembly, removable stainless steel pan.