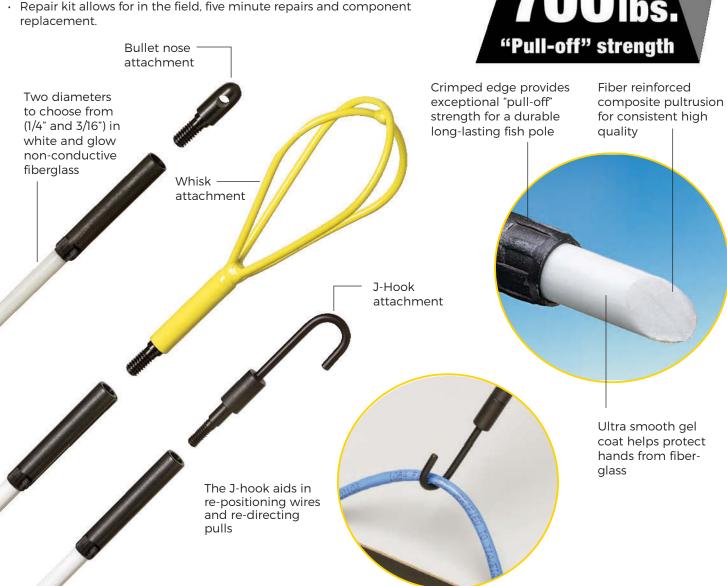

Accessory heads come in three varieties to add even more functionality to the kits. IDEAL also offers repair kits that allow electricians to make quick and easy repairs of the Tuff-Rod™ in the field.

### **FEATURES**

- Tuff-Rod™ features non-conductive fiberglass in two diameters (1/4" and 3/16") in white and Glow.
- Three available ends provide maximum flexibility in application environment and materials used.
- Threaded extension rods and attachments ensure a consistent and durable performance.
- Repair kit allows for in the field, five minute repairs and component