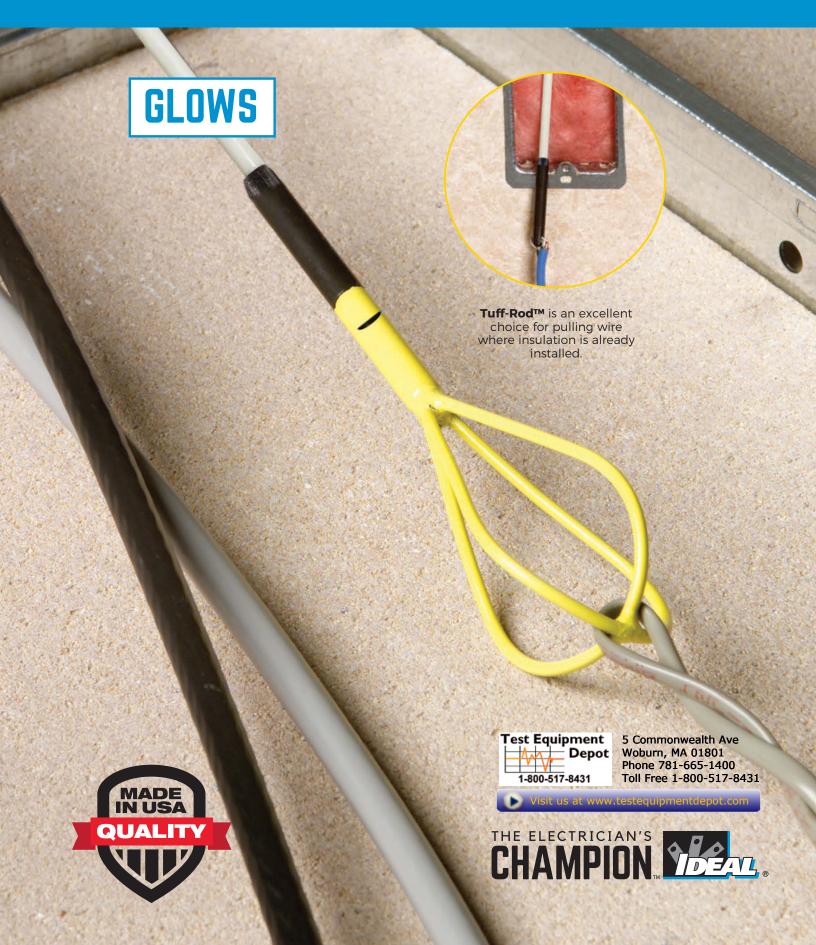

Tuff-Rod™ Fishing Pole Kits provide a wide range of electrical and data line installation flexibility and performance. Select the 'Flex' that best suits your application; whether you are running wire in and around studs, or pulling over long distances in a drop-ceiling environment, Tuff-Rod™ is the perfect choice. For low-light situations, choose Tuff-Rod™ with Glow, a pale green, luminescent fiberglass.

Accessory heads come in three varieties to add even more functionality to the kits. IDEAL also offers repair kits that allow electricians to make quick and easy repairs of the Tuff-Rod™ in the field.