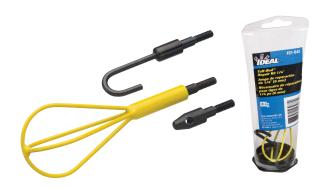

## Tip Accessory Kit - #31-651

comes with three different accessory heads to allow for quick changes to simplify every job.