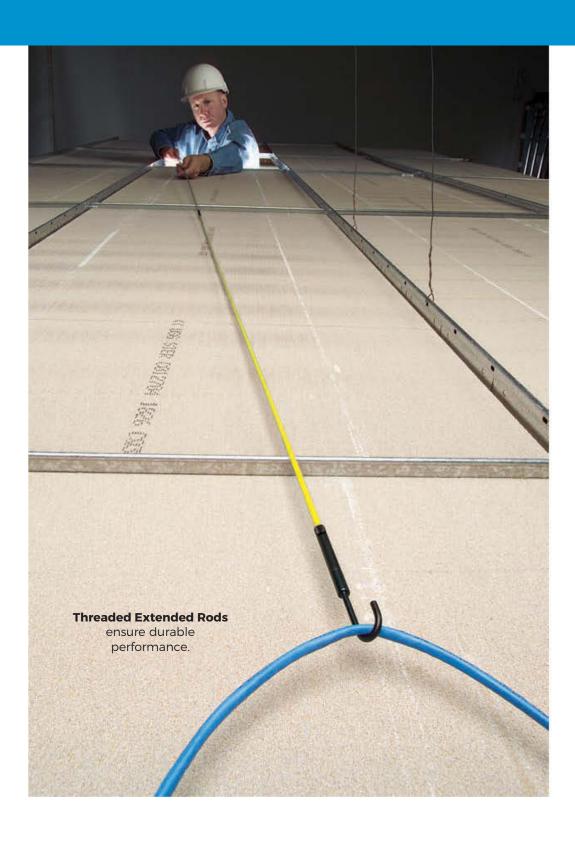

### **FEATURES**

- Tuff-Rod™ features non-conductive fiberglass in two diameters (1/4" and 3/16") in white and Glow.
- Three available ends provide maximum flexibility in application environment and materials used.
- Threaded extension rods and attachments ensure a consistent and durable performance.
- Repair kit allows for in the field, five minute repairs and component