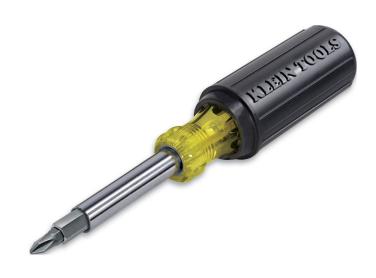

## Multi-Bit Screwdriver / Nut Driver, 11-in-1, Ph, SI, Sq, TORX® Bits

This versatile 11-in-1 multi-tool has everything the professional needs. The integrated screwdriver / nut driver shaft holds 8 popular tips and converts to 3 nut driver sizes. The blades are interchangeable for quick and easy switch out. The Cushion-Grip™ handle allows for greater torque and comfort. You'll be reaching for this tool to meet your needs on the job.

## **Specifications**

| Nut Driver Sizes: | 3/8", 5/16", 1/4"             | Phillips Bits:  | #1, #2          |
|-------------------|-------------------------------|-----------------|-----------------|
| Slotted Bits:     | 1/4" (6.4 mm), 3/16" (4.8 mm) | Square Bits:    | #1, #2          |
| TORX® Bits:       | T10, T15                      | Magnetic:       | No              |
| Bit Retention:    | Quick Change                  | Shank Length:   | 3" (7.6 cm)     |
| Insulated:        | No                            | Handle Type:    | Cushion Grip    |
| Handle Color:     | Yellow/Black                  | Overall Length: | 7.25" (18.4 cm) |
| Weight:           | 8 oz (227 g)                  |                 |                 |