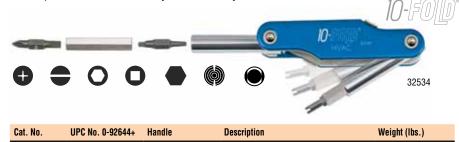

• The quick release button easily unlocks a fully extended driver arm.

| Cat. No. | UPC No. U-92644+ | Handle | Description                                                                                                                                                   | Weight (lbs.) |
|----------|------------------|--------|---------------------------------------------------------------------------------------------------------------------------------------------------------------|---------------|
| 32534    | 32534-2          | blue   | 5/16" & 1/4" nut drivers, #1 and #2<br>Phillips, 1/4" & 3/16" slotted, Schrader®<br>valve core removal/installation-extractor,<br>and #1 and #2 square-recess | 0.37          |