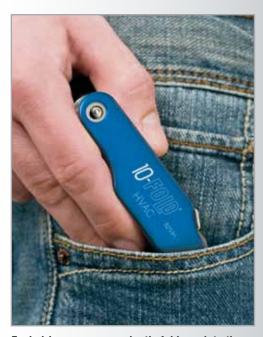

## 10-Fold<sup>®</sup> Screwdriver/Nut Driver Schrader<sup>®</sup> Valve Core Tool

Klein Tools adds a new dimension to its popular 10-Fold® Screwdriver/Nut driver line with a version which includes the TR-4 Schrader® valve core installation/removal and core extractor bit. The patented 10-Fold™ Screwdriver is a compact version of Klein's popular 10-in-1 multi-bit screwdriver/nut driver in a convenient fold-up style. In this version, two folding driver arms contain three double-sided interchangeable bits and two nut drivers, plus the Schrader® installation/removal bit and the core extractor bit.

• The quick release button easily unlocks a fully extended driver arm.

| Cat. No. | UPC No. U-92644+ | Handle | Description                                                                                                                                                   | Weight (lbs.) |
|----------|------------------|--------|---------------------------------------------------------------------------------------------------------------------------------------------------------------|---------------|
| 32534    | 32534-2          | blue   | 5/16" & 1/4" nut drivers, #1 and #2<br>Phillips, 1/4" & 3/16" slotted, Schrader®<br>valve core removal/installation-extractor,<br>and #1 and #2 square-recess | 0.37          |