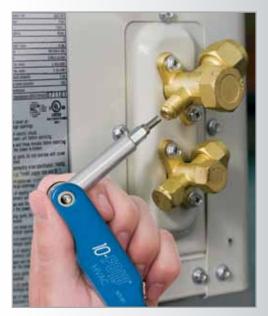

**Unfold each driver arm up to a full 180°** for straight on driving power, or at 90° for extra leverage on stubborn fasteners or tight areas.

Each driver arm conveniently folds up into the body for easy storage or to fit into your pocket.