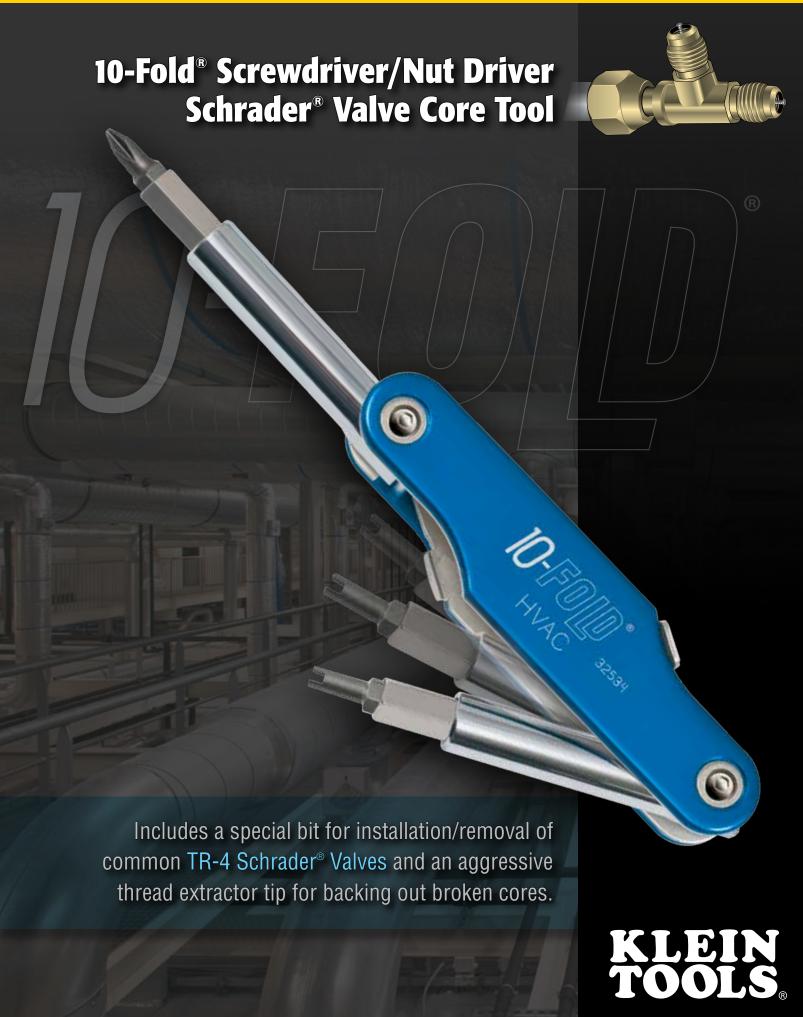

This tool combines the convenience of a compact driving tool with a specialized bit for servicing equipment with Schrader® valves for refrigeration, air conditioning and many other pressure regulated systems. The bit also features a core extractor tip, an essential tool for removing frozen, broken or damaged cores. Klein Tools—innovative, high quality tools for the professional.