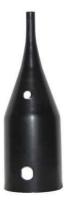

99 Washington Street Melrose, MA 02176 Phone 781-665-1400 Toll Free 1-800-517-8431

Visit us at www.TestEquipmentDepot.com

Product Data Sheet & General Conditions

Description: ESD Safe Needle Nose Nozzle

Dimensions:

1.24" I.D., 1.36" O.D. X 4.19" Long x .15" I.D., .21" O.D.

Specifications: <10E9

Material:

Carbon Impregnated Polypropylene Plastic

ITEM Number: 32650

Country of Origin: CHINA

This document is prepared for our customers as a service, and, is to the best of our knowledge true and accurate. However, it is understood and agreed by the users of this document that we will accept no liability for the conclusions reached. Users of this document may therefore wish to perform and are advised to perform additional testing before determining that products mentioned are suitable for the applications intended.