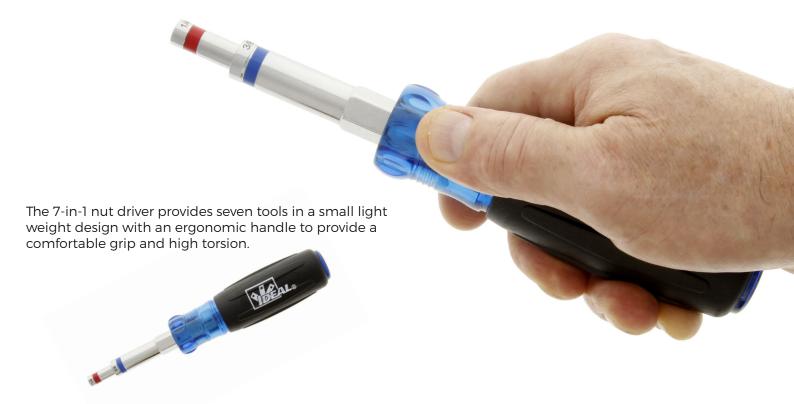

## 7-IN-1 NUT DRIVER

LIGHT WEIGHT | ERGONOMIC HANDLE

The 7-in-1 Nut driver provides seven tools in a small light weight design with an ergonomic handle to provide a comfortable grip and high torsion.

- · Includes: 1/4", 3/16", 3/8", 7/16",5/6", 11/32", 9/16"
- · Durable chrome plated finish
- · Large size color bands for easy identification