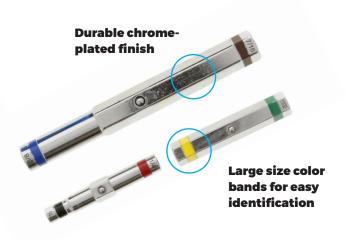

## 7-IN-1 NUT DRIVER

LIGHT WEIGHT | ERGONOMIC HANDLE

The 7-in-1 Nut driver provides seven tools in a small light weight design with an ergonomic handle to provide a comfortable grip and high torsion.

- · Includes: 1/4", 3/16", 3/8", 7/16",5/6", 11/32", 9/16"
- · Durable chrome plated finish
- · Large size color bands for easy identification