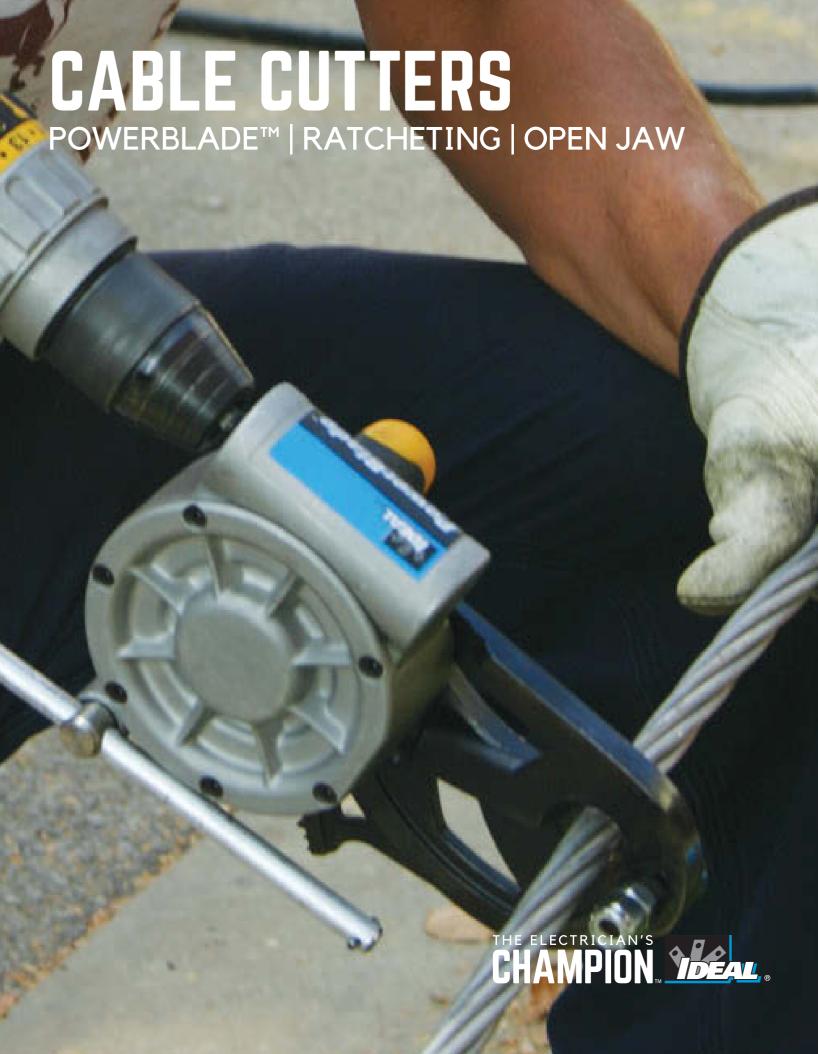

## **IDEAL® CABLE CUTTERS**

#### 600 MCM Ratcheting Cable Cutter - Open Jaw

- Cuts hard drawn copper up to 600 MCM and soft copper, aluminum and multiple conductor cable up to 750 MCM
- · Open jaw for easy access in tight areas
- · Hardened steel blades ensure consistent cuts and long-term durability
- · Rounded blade design minimizes cable distortion during cutting
- · Quick release mechanism simplifies blade back-out
- · Locking mechanism keeps handles closed for easy storage
- Not for cutting steel or ACSR

| Description           | Part No. |
|-----------------------|----------|
| Open Jaw Cable Cutter | 35-055   |