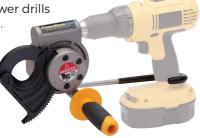

### Big Kahuna™ Cable Cutter

· Fits most standard power drills

Jaw opening of 3-1/2 in.

Cuts copper cable up to 1250 MCM and aluminum cable up to 1250 MCM

 Specially hardened, rounded blades minimize cable distortion for professional quality

| Description              | Replacement Blade | Part No. |
|--------------------------|-------------------|----------|
| Big Kahuna™ Cable Cutter | KB-0276R          | 35-076   |