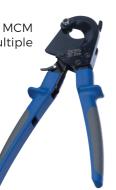

#### 600 MCM Ratcheting Cable Cutter - Open Jaw

- Cuts hard drawn copper up to 600 MCM and soft copper, aluminum and multiple conductor cable up to 750 MCM
- · Open jaw for easy access in tight areas
- · Hardened steel blades ensure consistent cuts and long-term durability
- · Rounded blade design minimizes cable distortion during cutting
- · Quick release mechanism simplifies blade back-out
- · Locking mechanism keeps handles closed for easy storage
- Not for cutting steel or ACSR

| Description           | Part No. |
|-----------------------|----------|
| Open Jaw Cable Cutter | 35-055   |