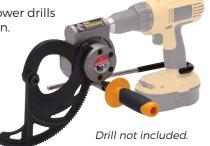

#### PowerBlade™ Cable Cutter

Fits most standard power drills

Jaw opening of 1-1/2 in.

Cuts copper cable up to 750 MCM and aluminum cable up to 1000 MCM

Specially hardened, rounded blades minimize cable distortion for professional quality

Drill not included.

| Description                  | Replacement Blade | Part No. |
|------------------------------|-------------------|----------|
| PowerBlade™ 750 Cable Cutter | K-8906R           | 35-078   |