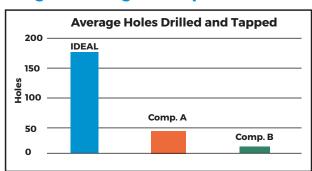

## **Longest Lasting Drill Tap**

Based on testing 1/4-20 drill tap in 10 AWG Mild Steel