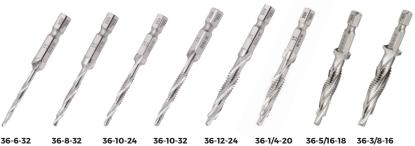

g edges with  $\frac{1}{4}$ " hex shank that makes it compatible not only with cordless drills but also impact drivers.

With the incorporated SmoothStart™ tip these drill taps start cutting faster and smoother providing the cleanest cut while minimizing thread damage extending the life of the bit.

While traditional drill taps have a single or double flute design, IDEAL® Drill taps come with 3-flute design providing faster chip removal and minimizing binding while drilling. The deburring cutting edge provides a clean hole and prevents over drilling.

Rated for drilling and tapping up to 10 gauge mild steel, aluminum, copper, brass and even plastic. When it comes to quality, performance and durability, IDEAL® is the professional's choice for drill tap needs.

## **Individual Drill Taps**



### **Kits**

- 8-Piece & 4-Piece Kits available
- · Rugged, durable molded plastic case



| Description                                                                               | Part No. |
|-------------------------------------------------------------------------------------------|----------|
| 8-Piece Drill Tap Kit - Includes: 6-32, 8-32 (2), 10-24, 10-32, 12-24 and 1/4-20 (2) bits | 36-600   |
| 4-Piece Drill Tap Kit - Includes: 6-32, 8-32, 10-32 and 1/4-20 bits                       | 36-601   |

#### For optimal performance:

- · Recommended RPM range is 300 to 1500 RPM
- · Use in Cordless Power Drills and Impact Drivers
- · Use Cutting Oil to extend life of drill tap

## A WARNING Electrical and eye injury hazard.







1/4 in. Hex Shank

## **Longest Lasting Drill Tap**