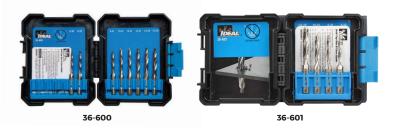

### **Kits**

- 8-Piece & 4-Piece Kits available
- · Rugged, durable molded plastic case

| Description                                                                               | Part No. |
|-------------------------------------------------------------------------------------------|----------|
| 8-Piece Drill Tap Kit - Includes: 6-32, 8-32 (2), 10-24, 10-32, 12-24 and 1/4-20 (2) bits | 36-600   |
| 4-Piece Drill Tap Kit - Includes: 6-32, 8-32, 10-32 and 1/4-20 bits                       | 36-601   |