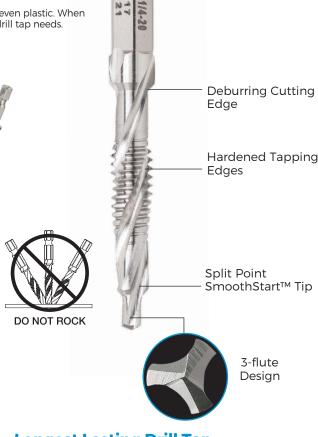

With the incorporated SmoothStart™ tip these drill taps start cutting faster and smoother providing the cleanest cut while minimizing thread damage extending the life of the bit.

While traditional drill taps have a single or double flute design, IDEAL® Drill taps come with 3-flute design providing faster chip removal and minimizing binding while drilling. The deburring cutting edge provides a clean hole and prevents over drilling.

## **Longest Lasting Drill Tap**

Based on testing 1/4-20 drill tap in 10 AWG Mild Steel