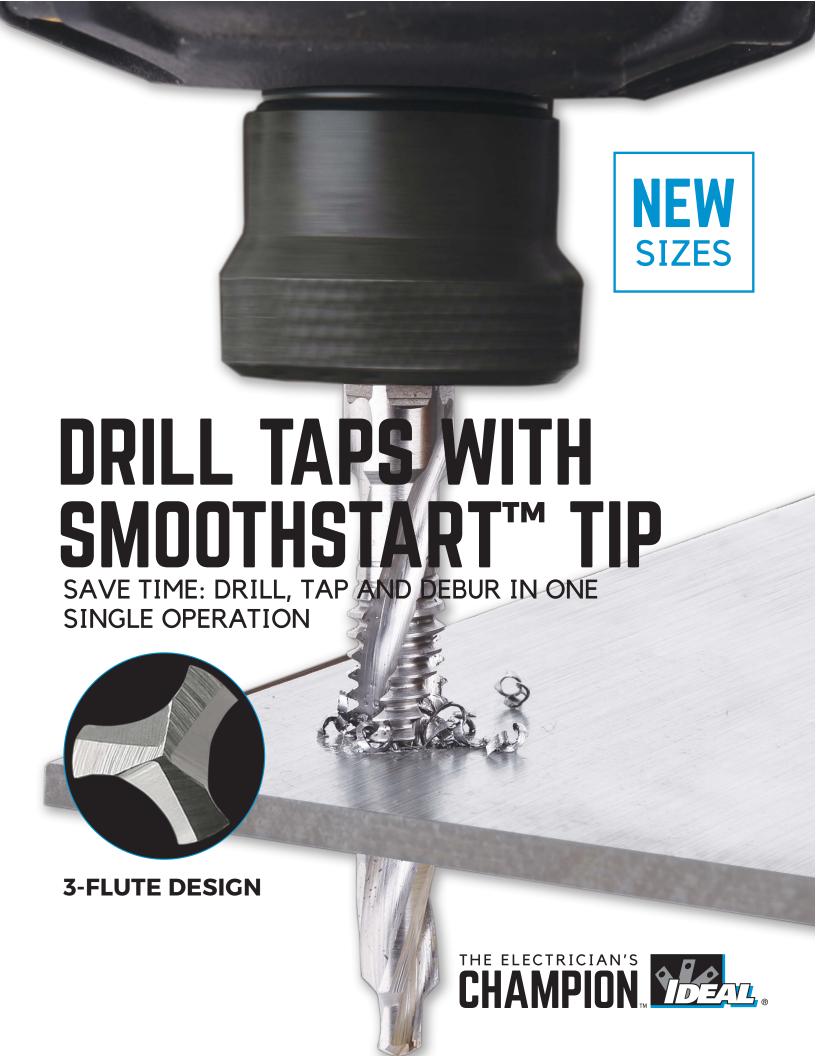

# DRILL TAPS WITH SMOOTHSTART™ TIP

The IDEAL® line of combination drill taps combines the tasks of drilling, tapping and deburring all into one. Providing an economical way to save you valuable time on each project.

With the incorporated SmoothStart™ tip these drill taps start cutting faster and smoother providing the cleanest cut while minimizing thread damage extending the life of the bit.

While traditional drill taps have a single or double flute design, IDEAL® Drill taps come with 3-flute design providing faster chip removal and minimizing binding while drilling. The deburring cutting edge provides a clean hole and prevents over drilling.

Rated for drilling and tapping up to 10 gauge mild steel, aluminum, copper, brass and even plastic. When it comes to quality, performance and durability, IDEAL® is the professional's choice for drill tap needs.