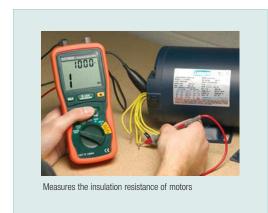

## **Handheld Megohmmeter**

1000V digital tester With large dual backlit display

## **Features:**

- · Double molded housing for added durability
- Dual display of Insulation Resistance and Test Voltage
- Backlit super large display
- 250V, 500V, and 1000V test voltages
- Insulation Resistance to  $2000M\Omega$
- Auto power off
- Lo  $\Omega$  function for testing connections
- Lock Power On Function for hands-free operation
- · Data Hold to freeze displayed reading
- Complete with heavy duty test leads, alligator clip test lead, hanging strap, hard carrying case, and 6 x AA batteries