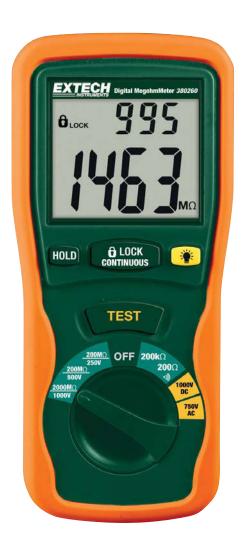

## **Handheld Megohmmeter**

1000V digital tester With large dual backlit display

## **Features:**

- · Double molded housing for added durability
- Dual display of Insulation Resistance and Test Voltage
- Backlit super large display
- 250V, 500V, and 1000V test voltages
- Insulation Resistance to  $2000M\Omega$
- Auto power off
- Lo  $\Omega$  function for testing connections
- Lock Power On Function for hands-free operation
- · Data Hold to freeze displayed reading
- Complete with heavy duty test leads, alligator clip test lead, hanging strap, hard carrying case, and 6 x AA batteries

| Specifications           |                                      |
|--------------------------|--------------------------------------|
| Insulation Resistance    | $200$ Μ $\Omega$ , $2000$ Μ $\Omega$ |
| Max Resolution           | 0.1ΜΩ                                |
| Basic Accuracy           | ±3%                                  |
| Insulation Test Voltages | 250V, 500V, 1000V                    |
| AC Voltage Test          | Yes                                  |
| Low Resistance Test      | Yes                                  |
| Power source             | 6 x AA batteries                     |
| Dimensions               | 7.8 x 3.6 x 1.9" (200 x 92 x 50mm)   |
| Weight                   | 24.6oz (700g)                        |