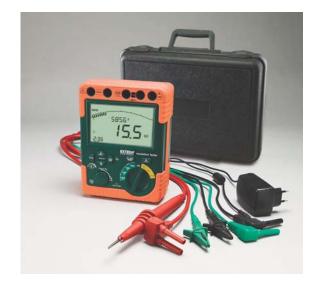

## **Features:**

- Test Voltages of 500V, 1000V, 2500V, and 5000V
- Measure Insulation Resistance to 60GΩ
- · Large 6000 count display with bargraph and backlight
- Polarization Index measurement (PI)
- Dielectric Absorption Ratio measurement (DAR)
- AC/DC Voltage measurement from 0 to 600V with Max/Min, Peak and Relative functions
- 1 to 15 minute timer function for IR measurements
- Resistance measurement
- Autoranging
- Indication of output voltage and discharge voltage
- Auto-discharge function and voltage output warning function
- Auto Power off and battery check
- Complete with test leads, 8 x C batteries, AC adaptor, and heavy duty carrying case

## **Ordering Information:**

**380395**......Digital High Voltage Insulation Tester (120V) **380396**.....Digital High Voltage Insulation Tester (220V European Plug)