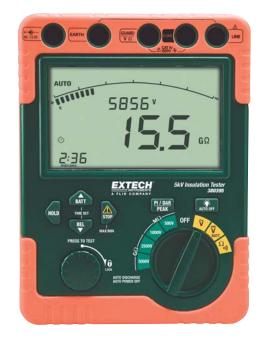

## **Features:**

- Test Voltages of 500V, 1000V, 2500V, and 5000V
- Measure Insulation Resistance to 60GΩ
- · Large 6000 count display with bargraph and backlight
- Polarization Index measurement (PI)
- Dielectric Absorption Ratio measurement (DAR)
- AC/DC Voltage measurement from 0 to 600V with Max/Min, Peak and Relative functions
- 1 to 15 minute timer function for IR measurements
- Resistance measurement
- Autoranging
- Indication of output voltage and discharge voltage
- Auto-discharge function and voltage output warning function
- Auto Power off and battery check
- Complete with test leads, 8 x C batteries, AC adaptor, and heavy duty carrying case

| Specifications        | Range                                                                                       |
|-----------------------|---------------------------------------------------------------------------------------------|
| Test Voltage          | 500V/1000V/2500V/5000V                                                                      |
| Insulation Resistance | 0 to $6M\Omega$ , 0 to $60M\Omega$ , 0 to $600M\Omega$ , 0 to $6G\Omega$ , 0 to $60G\Omega$ |
| Accuracy              | ±2.5% of reading                                                                            |
| AC/DC Voltage         | 0 to 600V                                                                                   |
| Accuracy              | ±1% of reading                                                                              |
| Resistance            | 0 to $600\Omega$                                                                            |
| Accuracy              | ±1.5% of reading                                                                            |
| Continuity            | 50Ω                                                                                         |
| Power                 | Eight type C batteries                                                                      |
| Dimensions            | 7.8 x 5.8 x 3.4" (198 x 148 x 86mm)                                                         |
| Weight                | 3.2lbs (1438g)                                                                              |